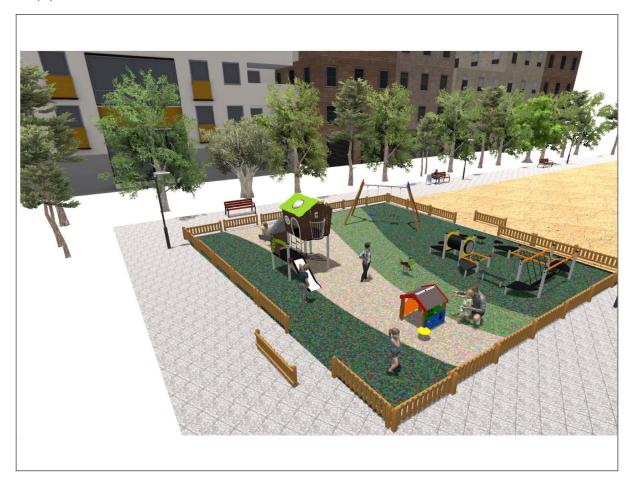

## **PROJECT**

PROJ-171-2023

Surface: 200 m<sup>2</sup>

Email: info@benito.com Telephone: +34 93 852 1000

| Product   | Description                                                                                                                                                                                                                                                                                  |
|-----------|----------------------------------------------------------------------------------------------------------------------------------------------------------------------------------------------------------------------------------------------------------------------------------------------|
| JEDU01    | Vila The EDUCA collection for the youngest ones: play and learn. Recognising farm animals.                                                                                                                                                                                                   |
|           | Data Sheet Certificate                                                                                                                                                                                                                                                                       |
| JFS07     | Bubu Fun and educative spring swing for children. Made of resistant materials according to the EN1176 standard.                                                                                                                                                                              |
|           | Data Sheet Certificate Conformity                                                                                                                                                                                                                                                            |
| JFS103    | Donkey Fun and educative spring swing for children. Made of resistant materials according to the EN1176 standard.                                                                                                                                                                            |
|           | <u>Data Sheet</u> <u>Certificate</u> <u>Certificate Conformity</u>                                                                                                                                                                                                                           |
| JL1511000 | MADERA 1 Flat 1 Cradle Swings for children made of different materials such as wood and steel. Resistant to abrasion, corrosion and bad weather conditions.  Data Sheet Certificate Certificate Conformity                                                                                   |
| JPV413    | Loop 4 Structure, Metal: hot-dip galvanised and powder coated 80x80x2mm posts resistant to abrasion, corrosion and bad weather conditions. 2mm thick AISI 304 polished stainless steel slide surface curved and molded in one piece. Ø32mm protective bars made of AISI 304 stainless steel. |
| -         | Data Sheet Acreditative Letter Certificate Conformity                                                                                                                                                                                                                                        |
| JPVB03    | Bosco 3 The design of the BOSCO line integrates into both urban and natural spaces. The towers remind us of tree houses and are ideal to live adventures and feel like a true explorer. Made of weather-resistant materials that practically do not deteriorate over time.                   |
|           | <u>Data Sheet</u> <u>Certificate</u>                                                                                                                                                                                                                                                         |