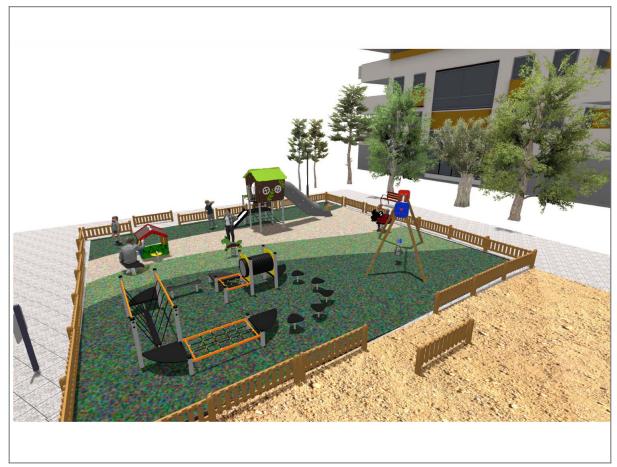

## **PROJECT**

PROJ-171-2023

Surface: 200 m<sup>2</sup>

Email: info@benito.com Telephone: +34 93 852 1000

| Product   | Description                                                                                                                                                                                                                                                                                  |
|-----------|----------------------------------------------------------------------------------------------------------------------------------------------------------------------------------------------------------------------------------------------------------------------------------------------|
| JEDU01    | Vila The EDUCA collection for the youngest ones: play and learn. Recognising farm animals.                                                                                                                                                                                                   |
|           | Data Sheet Certificate                                                                                                                                                                                                                                                                       |
| JFS07     | Bubu Fun and educative spring swing for children. Made of resistant materials according to the EN1176 standard.                                                                                                                                                                              |
|           | Data Sheet Certificate Conformity                                                                                                                                                                                                                                                            |
| JFS103    | Donkey Fun and educative spring swing for children. Made of resistant materials according to the EN1176 standard.                                                                                                                                                                            |
|           | <u>Data Sheet</u> <u>Certificate</u> <u>Certificate Conformity</u>                                                                                                                                                                                                                           |
| JL1511000 | MADERA 1 Flat 1 Cradle Swings for children made of different materials such as wood and steel. Resistant to abrasion, corrosion and bad weather conditions.  Data Sheet Certificate Certificate Conformity                                                                                   |
| JPV413    | Loop 4 Structure, Metal: hot-dip galvanised and powder coated 80x80x2mm posts resistant to abrasion, corrosion and bad weather conditions. 2mm thick AISI 304 polished stainless steel slide surface curved and molded in one piece. Ø32mm protective bars made of AISI 304 stainless steel. |
| -         | Data Sheet Acreditative Letter Certificate Conformity                                                                                                                                                                                                                                        |
| JPVB03    | Bosco 3 The design of the BOSCO line integrates into both urban and natural spaces. The towers remind us of tree houses and are ideal to live adventures and feel like a true explorer. Made of weather-resistant materials that practically do not deteriorate over time.                   |
|           | <u>Data Sheet</u> <u>Certificate</u>                                                                                                                                                                                                                                                         |