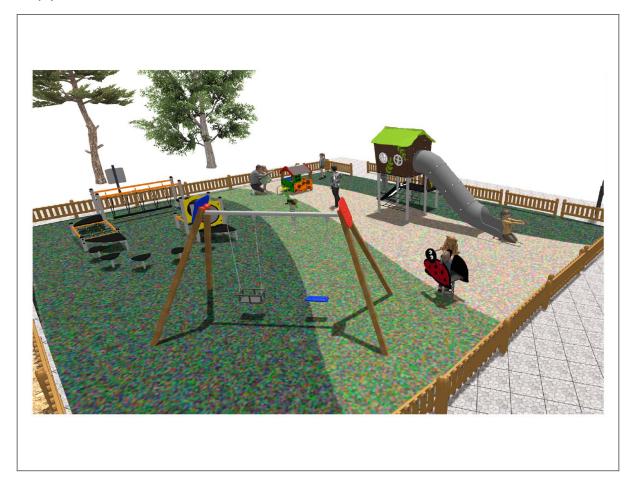

## **PROJECT**

PROJ-171-2023

Surface: 200 m<sup>2</sup>

Email: info@benito.com Telephone: +34 93 852 1000

| Product   | Description                                                                                                                                                                                                                                                                                  |
|-----------|----------------------------------------------------------------------------------------------------------------------------------------------------------------------------------------------------------------------------------------------------------------------------------------------|
| JEDU01    | Vila The EDUCA collection for the youngest ones: play and learn. Recognising farm animals.                                                                                                                                                                                                   |
|           | Data Sheet Certificate                                                                                                                                                                                                                                                                       |
| JFS07     | Bubu Fun and educative spring swing for children. Made of resistant materials according to the EN1176 standard.                                                                                                                                                                              |
|           | Data Sheet Certificate Conformity                                                                                                                                                                                                                                                            |
| JFS103    | Donkey Fun and educative spring swing for children. Made of resistant materials according to the EN1176 standard.                                                                                                                                                                            |
|           | <u>Data Sheet</u> <u>Certificate</u> <u>Certificate Conformity</u>                                                                                                                                                                                                                           |
| JL1511000 | MADERA 1 Flat 1 Cradle Swings for children made of different materials such as wood and steel. Resistant to abrasion, corrosion and bad weather conditions.  Data Sheet Certificate Certificate Conformity                                                                                   |
| JPV413    | Loop 4 Structure, Metal: hot-dip galvanised and powder coated 80x80x2mm posts resistant to abrasion, corrosion and bad weather conditions. 2mm thick AISI 304 polished stainless steel slide surface curved and molded in one piece. Ø32mm protective bars made of AISI 304 stainless steel. |
| -         | Data Sheet Acreditative Letter Certificate Conformity                                                                                                                                                                                                                                        |
| JPVB03    | Bosco 3 The design of the BOSCO line integrates into both urban and natural spaces. The towers remind us of tree houses and are ideal to live adventures and feel like a true explorer. Made of weather-resistant materials that practically do not deteriorate over time.                   |
|           | <u>Data Sheet</u> <u>Certificate</u>                                                                                                                                                                                                                                                         |