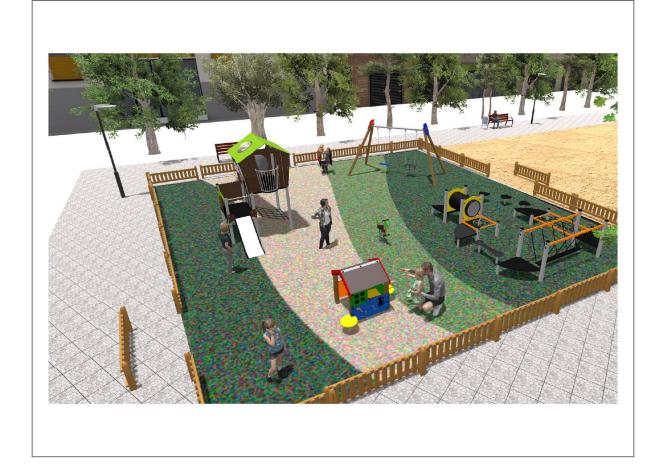

## **PROJECT**

PROJ-171-2023

Surface: 200 m<sup>2</sup>

Email: info@benito.com Telephone: +34 93 852 1000

| Product   | Description                                                                                                                                                                                                                                                                                  |
|-----------|----------------------------------------------------------------------------------------------------------------------------------------------------------------------------------------------------------------------------------------------------------------------------------------------|
| JEDU01    | Vila The EDUCA collection for the youngest ones: play and learn. Recognising farm animals.                                                                                                                                                                                                   |
|           | Data Sheet Certificate                                                                                                                                                                                                                                                                       |
| JFS07     | Bubu Fun and educative spring swing for children. Made of resistant materials according to the EN1176 standard.                                                                                                                                                                              |
|           | Data Sheet Certificate Conformity                                                                                                                                                                                                                                                            |
| JFS103    | Donkey Fun and educative spring swing for children. Made of resistant materials according to the EN1176 standard.                                                                                                                                                                            |
|           | <u>Data Sheet</u> <u>Certificate</u> <u>Certificate Conformity</u>                                                                                                                                                                                                                           |
| JL1511000 | MADERA 1 Flat 1 Cradle Swings for children made of different materials such as wood and steel. Resistant to abrasion, corrosion and bad weather conditions.  Data Sheet Certificate Certificate Conformity                                                                                   |
| JPV413    | Loop 4 Structure, Metal: hot-dip galvanised and powder coated 80x80x2mm posts resistant to abrasion, corrosion and bad weather conditions. 2mm thick AISI 304 polished stainless steel slide surface curved and molded in one piece. Ø32mm protective bars made of AISI 304 stainless steel. |
| -         | Data Sheet Acreditative Letter Certificate Conformity                                                                                                                                                                                                                                        |
| JPVB03    | Bosco 3 The design of the BOSCO line integrates into both urban and natural spaces. The towers remind us of tree houses and are ideal to live adventures and feel like a true explorer. Made of weather-resistant materials that practically do not deteriorate over time.                   |
|           | <u>Data Sheet</u> <u>Certificate</u>                                                                                                                                                                                                                                                         |