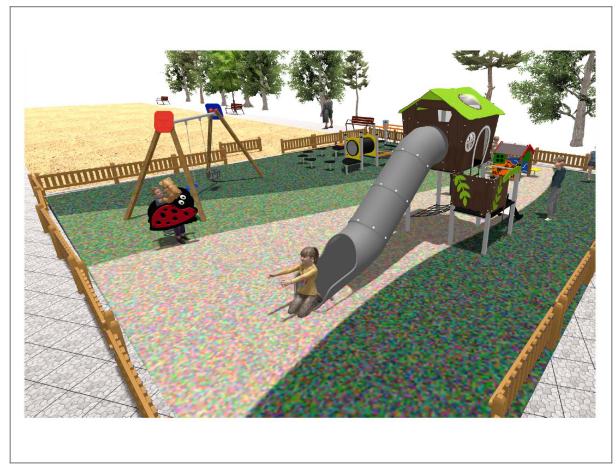

## **PROJECT**

PROJ-171-2023

Surface: 200 m<sup>2</sup>

Email: info@benito.com Telephone: +34 93 852 1000

| Product   | Description                                                                                                                                                                                                                                                                                  |
|-----------|----------------------------------------------------------------------------------------------------------------------------------------------------------------------------------------------------------------------------------------------------------------------------------------------|
| JEDU01    | Vila The EDUCA collection for the youngest ones: play and learn. Recognising farm animals.                                                                                                                                                                                                   |
|           | Data Sheet Certificate                                                                                                                                                                                                                                                                       |
| JFS07     | Bubu Fun and educative spring swing for children. Made of resistant materials according to the EN1176 standard.                                                                                                                                                                              |
|           | Data Sheet Certificate Conformity                                                                                                                                                                                                                                                            |
| JFS103    | Donkey Fun and educative spring swing for children. Made of resistant materials according to the EN1176 standard.                                                                                                                                                                            |
|           | <u>Data Sheet</u> <u>Certificate</u> <u>Certificate Conformity</u>                                                                                                                                                                                                                           |
| JL1511000 | MADERA 1 Flat 1 Cradle Swings for children made of different materials such as wood and steel. Resistant to abrasion, corrosion and bad weather conditions.  Data Sheet Certificate Certificate Conformity                                                                                   |
| JPV413    | Loop 4 Structure, Metal: hot-dip galvanised and powder coated 80x80x2mm posts resistant to abrasion, corrosion and bad weather conditions. 2mm thick AISI 304 polished stainless steel slide surface curved and molded in one piece. Ø32mm protective bars made of AISI 304 stainless steel. |
| -         | Data Sheet Acreditative Letter Certificate Conformity                                                                                                                                                                                                                                        |
| JPVB03    | Bosco 3 The design of the BOSCO line integrates into both urban and natural spaces. The towers remind us of tree houses and are ideal to live adventures and feel like a true explorer. Made of weather-resistant materials that practically do not deteriorate over time.                   |
|           | <u>Data Sheet</u> <u>Certificate</u>                                                                                                                                                                                                                                                         |