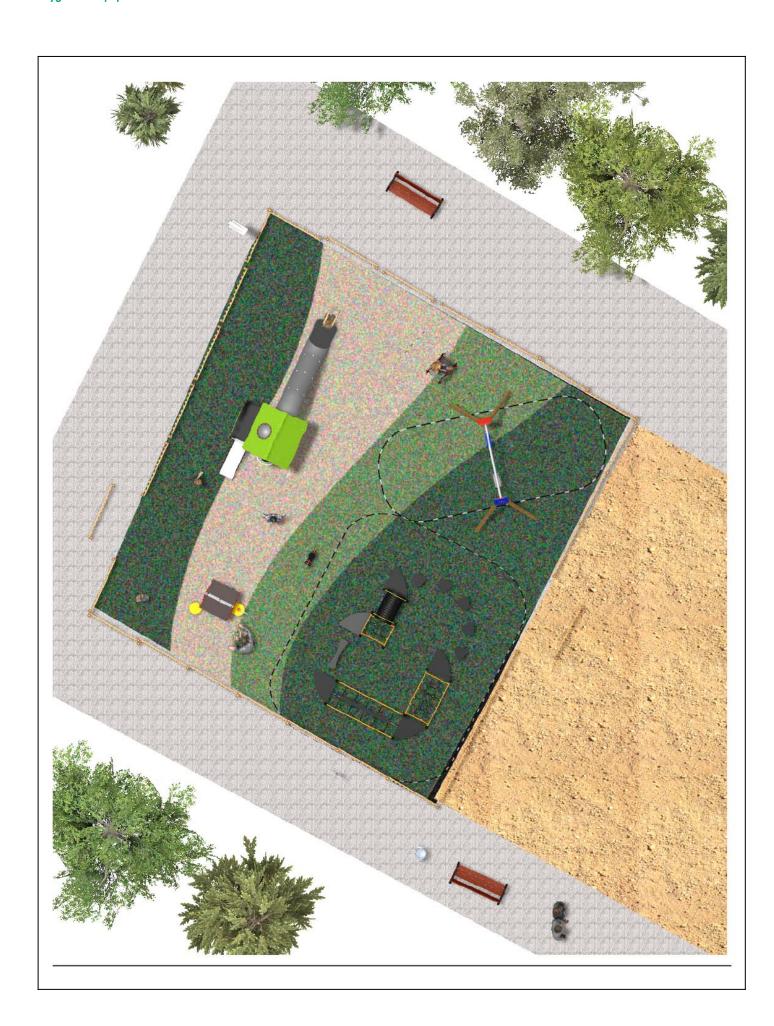

## **PROJECT**

PROJ-171-2023

Surface: 200 m<sup>2</sup>

Email: info@benito.com Telephone: +34 93 852 1000

| Product   | Description                                                                                                                                                                                                                                                                                  |
|-----------|----------------------------------------------------------------------------------------------------------------------------------------------------------------------------------------------------------------------------------------------------------------------------------------------|
| JEDU01    | Vila The EDUCA collection for the youngest ones: play and learn. Recognising farm animals.                                                                                                                                                                                                   |
|           | Data Sheet Certificate                                                                                                                                                                                                                                                                       |
| JFS07     | Bubu Fun and educative spring swing for children. Made of resistant materials according to the EN1176 standard.                                                                                                                                                                              |
|           | Data Sheet Certificate Conformity                                                                                                                                                                                                                                                            |
| JFS103    | Donkey Fun and educative spring swing for children. Made of resistant materials according to the EN1176 standard.                                                                                                                                                                            |
|           | <u>Data Sheet</u> <u>Certificate</u> <u>Certificate Conformity</u>                                                                                                                                                                                                                           |
| JL1511000 | MADERA 1 Flat 1 Cradle Swings for children made of different materials such as wood and steel. Resistant to abrasion, corrosion and bad weather conditions.  Data Sheet Certificate Certificate Conformity                                                                                   |
| JPV413    | Loop 4 Structure, Metal: hot-dip galvanised and powder coated 80x80x2mm posts resistant to abrasion, corrosion and bad weather conditions. 2mm thick AISI 304 polished stainless steel slide surface curved and molded in one piece. Ø32mm protective bars made of AISI 304 stainless steel. |
| -         | Data Sheet Acreditative Letter Certificate Conformity                                                                                                                                                                                                                                        |
| JPVB03    | Bosco 3 The design of the BOSCO line integrates into both urban and natural spaces. The towers remind us of tree houses and are ideal to live adventures and feel like a true explorer. Made of weather-resistant materials that practically do not deteriorate over time.                   |
|           | <u>Data Sheet</u> <u>Certificate</u>                                                                                                                                                                                                                                                         |