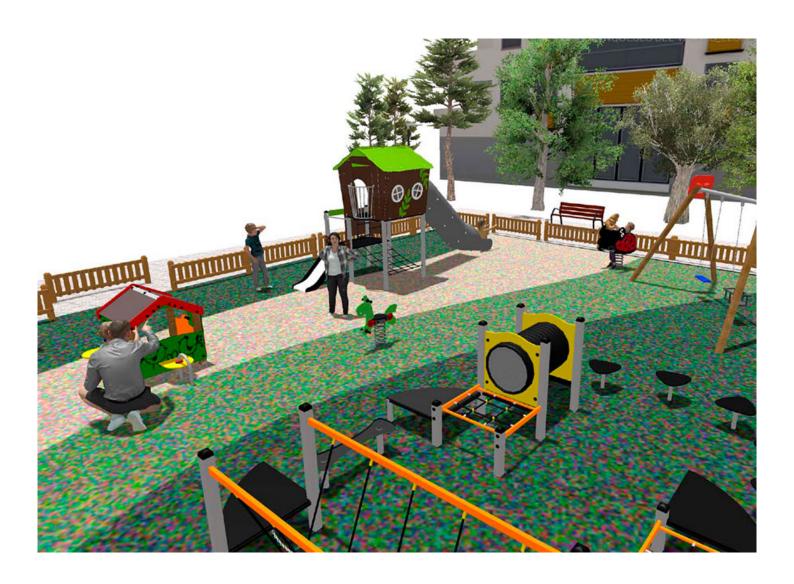

## **PROJECT**

PROJ-171-2023

Surface: 200 m<sup>2</sup>

Email: info@benito.com Telephone: +34 93 852 1000

| Product   | Description                                                                                                                                                                                                                                                                                  |
|-----------|----------------------------------------------------------------------------------------------------------------------------------------------------------------------------------------------------------------------------------------------------------------------------------------------|
| JEDU01    | Vila The EDUCA collection for the youngest ones: play and learn. Recognising farm animals.                                                                                                                                                                                                   |
|           | Data Sheet Certificate                                                                                                                                                                                                                                                                       |
| JFS07     | Bubu Fun and educative spring swing for children. Made of resistant materials according to the EN1176 standard.                                                                                                                                                                              |
|           | Data Sheet Certificate Conformity                                                                                                                                                                                                                                                            |
| JFS103    | Donkey Fun and educative spring swing for children. Made of resistant materials according to the EN1176 standard.                                                                                                                                                                            |
|           | <u>Data Sheet</u> <u>Certificate</u> <u>Certificate Conformity</u>                                                                                                                                                                                                                           |
| JL1511000 | MADERA 1 Flat 1 Cradle Swings for children made of different materials such as wood and steel. Resistant to abrasion, corrosion and bad weather conditions.  Data Sheet Certificate Certificate Conformity                                                                                   |
| JPV413    | Loop 4 Structure, Metal: hot-dip galvanised and powder coated 80x80x2mm posts resistant to abrasion, corrosion and bad weather conditions. 2mm thick AISI 304 polished stainless steel slide surface curved and molded in one piece. Ø32mm protective bars made of AISI 304 stainless steel. |
| -         | Data Sheet Acreditative Letter Certificate Conformity                                                                                                                                                                                                                                        |
| JPVB03    | Bosco 3 The design of the BOSCO line integrates into both urban and natural spaces. The towers remind us of tree houses and are ideal to live adventures and feel like a true explorer. Made of weather-resistant materials that practically do not deteriorate over time.                   |
|           | <u>Data Sheet</u> <u>Certificate</u>                                                                                                                                                                                                                                                         |