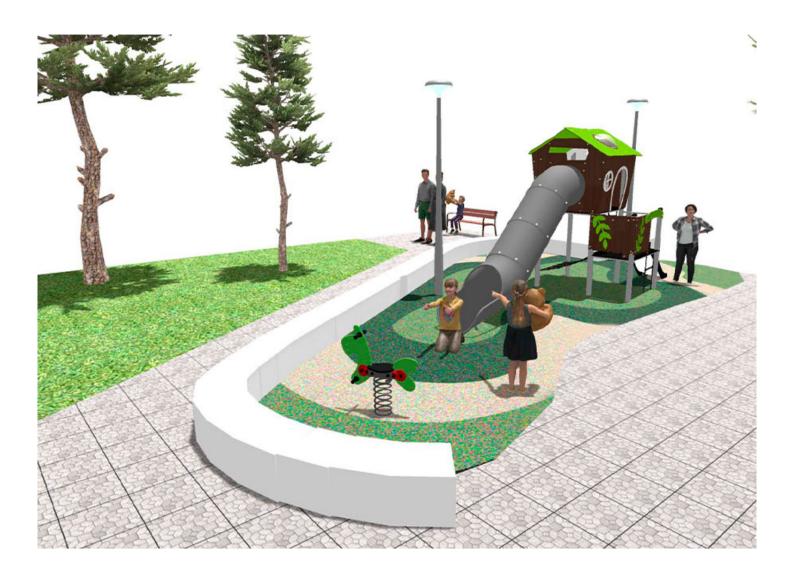

Surface: 50 m<sup>2</sup>

Email: info@benito.com Telephone: +34 93 852 1000

×

| Product  | Description                                                                                                                                                                                                                                                                                 |
|----------|---------------------------------------------------------------------------------------------------------------------------------------------------------------------------------------------------------------------------------------------------------------------------------------------|
| JFS103   | <b>Donkey</b><br>Fun and educative spring swing for children. Made of resistant materials according to the EN1176 standard.                                                                                                                                                                 |
| . Common | Data Sheet Certificate Conformity                                                                                                                                                                                                                                                           |
| JPVB03   | <b>Bosco 3</b><br>The design of the <b>BOSCO</b> line integrates into both urban and natural spaces. The towers remind us of tree houses and are ideal to live adventures and feel like a true explorer. Made of weather-resistant materials that practically do not deteriorate over time. |
|          | Data Sheet Certificate                                                                                                                                                                                                                                                                      |