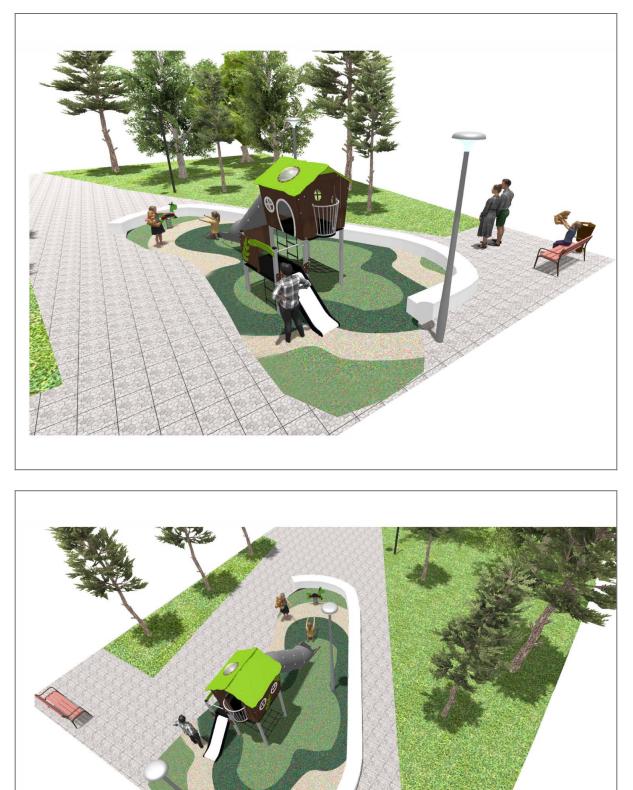

Surface: 50 m<sup>2</sup>

Email: info@benito.com Telephone: +34 93 852 1000

×

| Product  | Description                                                                                                                                                                                                                                                                                 |
|----------|---------------------------------------------------------------------------------------------------------------------------------------------------------------------------------------------------------------------------------------------------------------------------------------------|
| JFS103   | <b>Donkey</b><br>Fun and educative spring swing for children. Made of resistant materials according to the EN1176 standard.                                                                                                                                                                 |
| . Common | Data Sheet Certificate Conformity                                                                                                                                                                                                                                                           |
| JPVB03   | <b>Bosco 3</b><br>The design of the <b>BOSCO</b> line integrates into both urban and natural spaces. The towers remind us of tree houses and are ideal to live adventures and feel like a true explorer. Made of weather-resistant materials that practically do not deteriorate over time. |
|          | Data Sheet Certificate                                                                                                                                                                                                                                                                      |