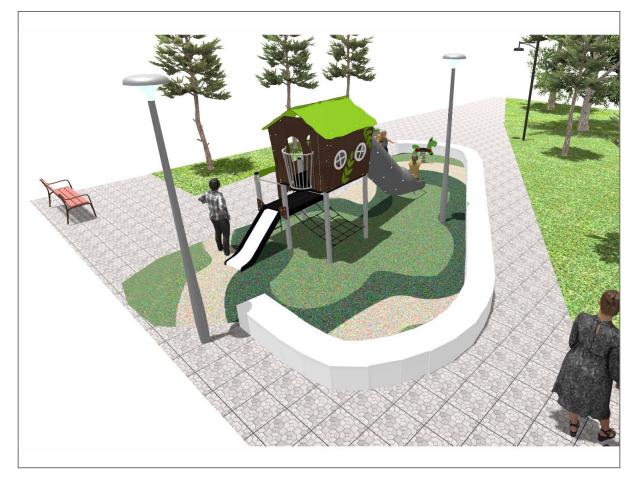

Surface: 50 m<sup>2</sup>

Email: info@benito.com Telephone: +34 93 852 1000

×

| Product  | Description                                                                                                                                                                                                                                                                                 |
|----------|---------------------------------------------------------------------------------------------------------------------------------------------------------------------------------------------------------------------------------------------------------------------------------------------|
| JFS103   | <b>Donkey</b><br>Fun and educative spring swing for children. Made of resistant materials according to the EN1176 standard.                                                                                                                                                                 |
| . Common | Data Sheet Certificate Conformity                                                                                                                                                                                                                                                           |
| JPVB03   | <b>Bosco 3</b><br>The design of the <b>BOSCO</b> line integrates into both urban and natural spaces. The towers remind us of tree houses and are ideal to live adventures and feel like a true explorer. Made of weather-resistant materials that practically do not deteriorate over time. |
|          | Data Sheet Certificate                                                                                                                                                                                                                                                                      |