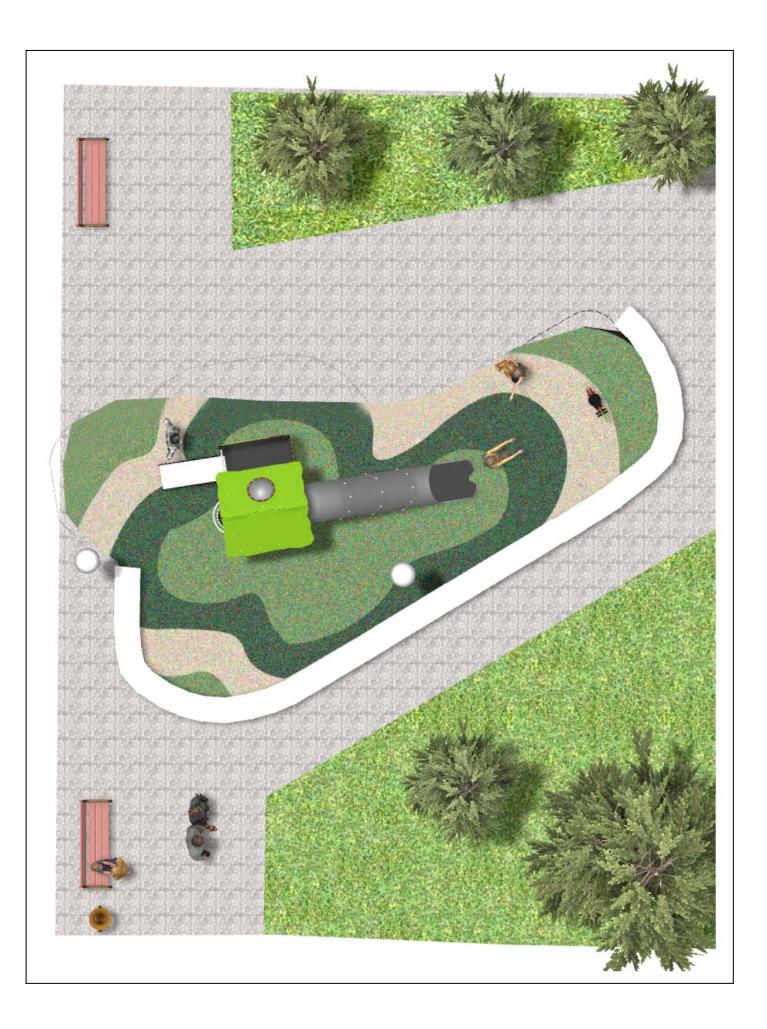

Surface: 50 m<sup>2</sup>

Email: info@benito.com Telephone: +34 93 852 1000

×

| Product  | Description                                                                                                                                                                                                                                                                                 |
|----------|---------------------------------------------------------------------------------------------------------------------------------------------------------------------------------------------------------------------------------------------------------------------------------------------|
| JFS103   | <b>Donkey</b><br>Fun and educative spring swing for children. Made of resistant materials according to the EN1176 standard.                                                                                                                                                                 |
| . Common | Data Sheet Certificate Conformity                                                                                                                                                                                                                                                           |
| JPVB03   | <b>Bosco 3</b><br>The design of the <b>BOSCO</b> line integrates into both urban and natural spaces. The towers remind us of tree houses and are ideal to live adventures and feel like a true explorer. Made of weather-resistant materials that practically do not deteriorate over time. |
|          | Data Sheet Certificate                                                                                                                                                                                                                                                                      |