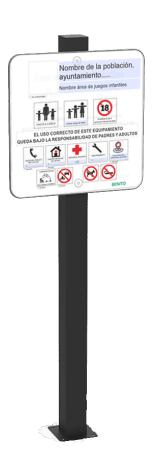

## Minimum information required in the signs according to EN1176-7:2020 standard

In the PLAYGROUND AREA, there must be a clearly visible sign (pictogram, graphic symbol) including the following information:

- Emergency telephone number
- System or method to contact with the maintenance staff (telephone, email, web)
- · Name of the playground area
- · Address or GPS location of the playground area
- Any other useful information at local level, if necessary

## Minimum information required in the signs according to EN16630:2015 standard

In the FITNESS AREA, there must be an information sign (pictogram, graphic symbol) including the following information:

- Equipment for young or adult users measuring more than 1.40m
- Read and follow the instructions contained in the signs
- · Before using the equipment, users need to take into account their own aptitudes from a medical point of view
- Excessive efforts must be avoided while using the equipment
- Emergency telephone number
- System or method to contact with the maintenance staff (telephone, email, web)
- Address or GPS location of the playground area