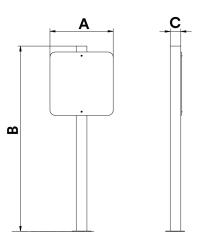

Structure, Metal: zinc-plated and lacquered iron.

Ref. A B C JCART02 600x600 1760 100

Project sheet | CAD | Catalogue | Mounting instructions | HD image