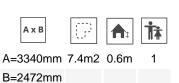

Biggest part (mm): 497x250x220 / Heaviest part (kg): 16

IMPACT ZONE: security area and ground coverings according to the EN1176-1:2017 standard.

Spare parts availability: 10 years.

Ground anchoring screws not included.