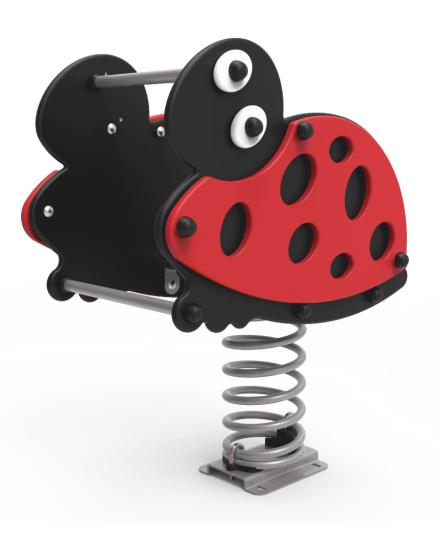

## Bubu

JFS07

Fun and educative spring swing for children. Made of resistant materials according to the EN1176 standard.

Maintenance guide | Project sheet | CAD | Certificate | Catalogue | 3D | Mounting instructions | HD image