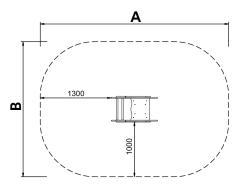

Biggest part (mm): 497x250x220 / Heaviest part (kg): 16

IMPACT ZONE: security area and ground coverings according to the EN1176-1:2017 standard.

Spare parts availability: 10 years.

Ground anchoring screws not included.