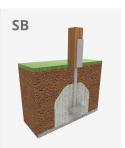

Biggest part (mm): 2500x90x90 / Heaviest part (kg): 37

IMPACT ZONE: security area and ground coverings according to the EN1176-1:2017 standard.

Spare parts availability: 10 years.

Ground anchoring screws not included.