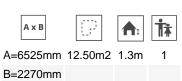

Biggest part (mm): 2500x90x90 / Heaviest part (kg): 37

IMPACT ZONE: security area and ground coverings according to the EN1176-1:2017 standard.

Spare parts availability: 10 years.

Ground anchoring screws not included.