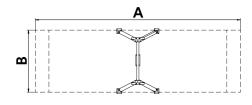

Biggest part (mm): 2500x90x90 / Heaviest part (kg): 37

IMPACT ZONE: security area and ground coverings according to the EN1176-1:2017 standard.

Spare parts availability: 10 years.

Ground anchoring screws not included.