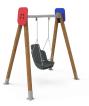

## **MADERA 1 Flat**

JL1510000

Swings for children made of different materials such as wood and steel. Resistant to abrasion, corrosion and bad weather conditions.

Maintenance guide | Project sheet | CAD | Certificate | Catalogue | Mounting instructions | HD image