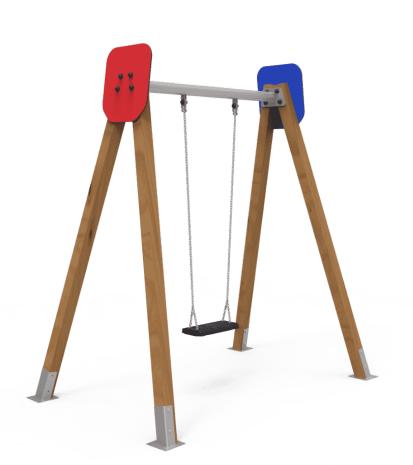

## **MADERA 1 Flat**

JL1510000

Swings for children made of different materials such as wood and steel. Resistant to abrasion, corrosion and bad weather conditions.

Maintenance guide | Project sheet | CAD | Certificate | Catalogue | Mounting instructions | HD image

## Materials:

**Structure, Laminated wood:** scandinavian laminated pine wood treated in autoclave Class IV. Finished with two layers of Lasur paint. In case of being subjected to bad weather conditions, laminated pine wood can present some tiny cracks on the surface that do not reduce its durability at all. As regards resin and knots, please note that these are part of its natural appearance.

**Panels, ECOPLAY:** 10-12-15-19mm thick HPDE produced with recycled materials. High-density polyethylene characterised by its resistance to chemical abrasives. As a polymer, it is unaffected by corrosion. Due to its light elastic nature, it offers high resistance to impact, making it very difficult to break.

Metallic parts: hot-dip galvanised steel.

**Fixings:** electro galvanised and stainless steel quality 8.8 DIN267, AISI-304.

Chains: AISI 304 5mm stainless steel links.

- None of the materials requires a specific treatment for its disposal.
- If the product is subject to severe use, maintenance should be increased.
- Don't use the product before the installation/maintenance is ready.
- Please check the maintenance instructions.