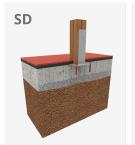

Biggest part (mm): 2500x90x90 / Heaviest part (kg): 37

IMPACT ZONE: security area and ground coverings according to the EN1176-1:2017 standard.

Spare parts availability: 10 years.

Ground anchoring screws not included.