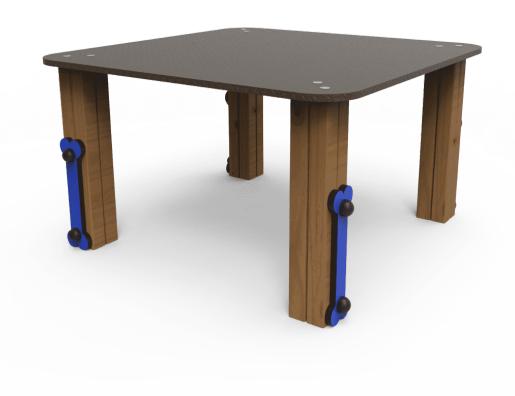

## **Plataforma**

JCAN05

Create areas combining elements that stimulate dogs to reinforce their agility, strength, balance and obedience. Line Canine, our collection of pet products in urban parks.

Ref. A B H JCAN05 900 900 515