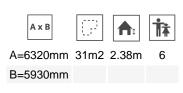

Biggest part (mm): / Heaviest part (kg):

IMPACT ZONE: security area and ground coverings according to the EN1176-1:2017 standard.

Spare parts availability: 10 years.

Ground anchoring screws not included.