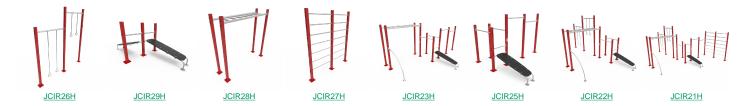

it offers high resistance to impact, making it very difficult to break.

Nets, Anti-vandal reinforced rope: Ø 16mm, 6 twisted steel cables, covered in polypropylene. High durability plastic connectors.

Fixings: electro galvanised and stainless steel quality 8.8 DIN267, AISI-304.

- None of the materials requires a specific treatment for its disposal.
- If the product is subject to severe use, maintenance should be increased.
- Don't use the product before the installation/maintenance is ready.
- Please check the maintenance instructions.

Biggest part (mm): / Heaviest part (kg):

IMPACT ZONE: security area and ground coverings according to the EN1176-1:2017 standard.

Spare parts availability: 10 years.

Ground anchoring screws not included.

## Playful features:



## **Alternatives:**