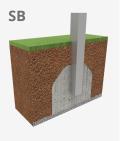

Biggest part (mm): / Heaviest part (kg):

IMPACT ZONE: security area and ground coverings according to the EN1176-1:2017 standard.

Spare parts availability: 10 years.

Ground anchoring screws not included.