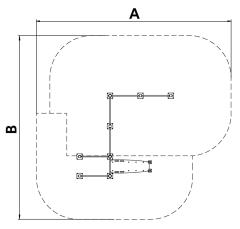

Biggest part (mm): / Heaviest part (kg):

IMPACT ZONE: security area and ground coverings according to the EN1176-1:2017 standard.

Spare parts availability: 10 years.

Ground anchoring screws not included.