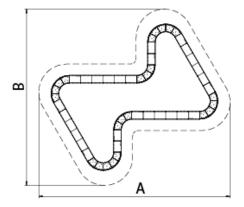

## Área

# Pump Track 90mL



V. 2024-04-04 | The constant improvement and evolution of our products may result in some modifications of the technical specifications and characteristics of the products without prior notice.





Pump Track is a recreational circuit for practicing sports with a bicycle, skateboards, skates or scooters.

- For children, young people and adults.

Infinite combinations.

For interior or exterior.

Easy assembly.

Zero maintenance.

Easy and sanitizable cleaning.

Regulations: PPP 61005A:2021





Project sheet | CAD | HD image



info@benito.com tel. 93 852 1000

#### Materials:

**Modules, GRP:** fiberglass reinforced polyester (GRP) which makes it extremely resistant and durable. The friction surface has a texture that allows good adhesion without being abrasive in the event of possible falls. Easy cleaning and zero maintenance. The assembly of the modules is extremely simple since they are joined with plates to each other and later to the ground with anchoring plugs.

**Screws**: