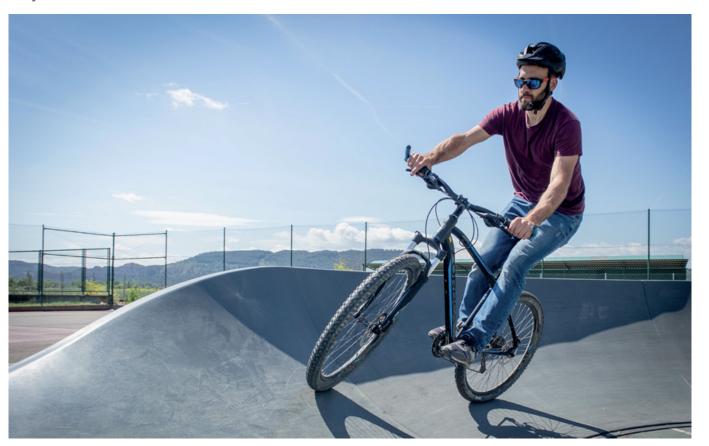

Pump Track is a recreational circuit for practicing sports with a bicycle, skateboards, skates or scooters.

- For children, young people and adults.

Infinite combinations.

For interior or exterior.

Easy assembly.