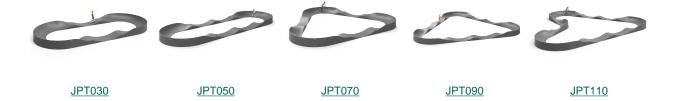

Pump Track is a recreational circuit for practicing sports with a bicycle, skateboards, skates or scooters.

- For children, young people and adults.

Infinite combinations.

For interior or exterior.

Easy assembly.

Zero maintenance.

Easy and sanitizable cleaning.

Regulations: PPP 61005A:2021

Project sheet | CAD | HD image

info@benito.com tel. 93 852 1000

### Projects: