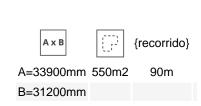

## Área

# Pump Track 90mL



V. 2024-04-04 | The constant improvement and evolution of our products may result in some modifications of the technical specifications and characteristics of the products without prior notice.





Pump Track is a recreational circuit for practicing sports with a bicycle, skateboards, skates or scooters.

- For children, young people and adults.

Infinite combinations.

For interior or exterior.

Easy assembly.

Zero maintenance.

Easy and sanitizable cleaning.

Regulations: PPP 61005A:2021





Project sheet | CAD | HD image



info@benito.com tel. 93 852 1000

#### Materials:

**Modules, GRP:** fiberglass reinforced polyester (GRP) which makes it extremely resistant and durable. The friction surface has a texture that allows good adhesion without being abrasive in the event of possible falls. Easy cleaning and zero maintenance. The assembly of the modules is extremely simple since they are joined with plates to each other and later to the ground with anchoring plugs.

**Screws**: Screws with JS-500 treatment of more than 8  $\mu$  or stainless steel.

None of the materials require special treatment for disposal.
If the equipment is subject to severe use, the maintenance plan must be increased.
Do not use the product before completing the installation/maintenance.
Consult mai