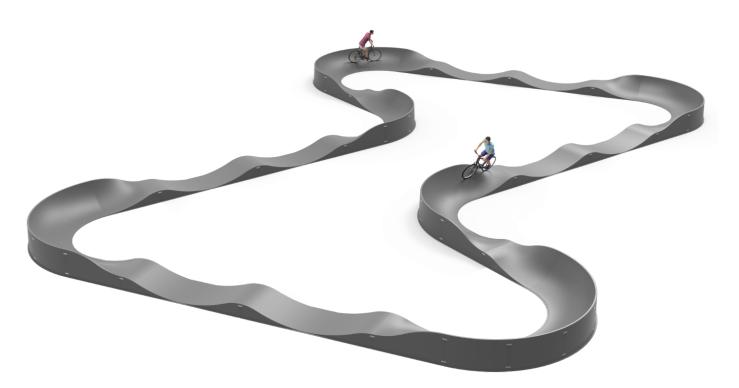

Pump Track is a recreational circuit for practicing sports with a bicycle, skateboards, skates or scooters.

- For children, young people and adults.

Infinite combinations.

For interior or exterior.

Easy assembly.

Zero maintenance.

Easy and sanitizable cleaning.

Regulations: PPP 61005A:2021

Project sheet | CAD | HD image

info@benito.com tel. 93 852 1000