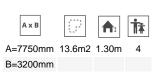

Biggest part (mm): 2400x180x180 / Heaviest part (kg): 56

IMPACT ZONE: security area and ground coverings according to the EN1176-1:2017 standard.

Spare parts availability: 10 years.

Ground anchoring screws not included.