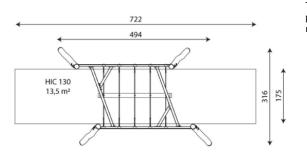

Biggest part (mm): 2400x180x180 / Heaviest part (kg): 56

IMPACT ZONE: security area and ground coverings according to the EN1176-1:2017 standard.

Spare parts availability: 10 years.

Ground anchoring screws not included.