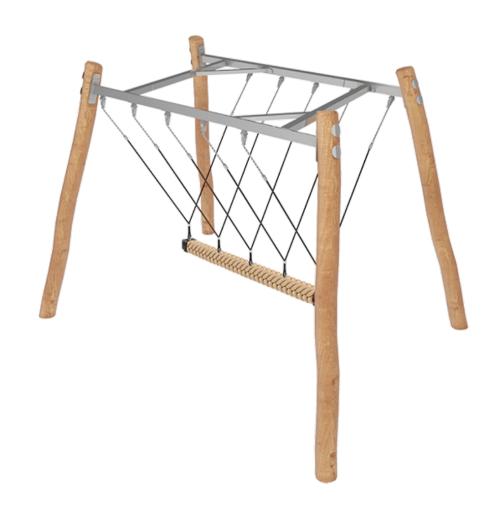

The ROY collection is the perfect solution for those who think that pedagogy goes beyond play, who want their children to learn the importance of nature and that imperfection is often related to authenticity, but also who **wish to add an artisanal touch to their projects**.

## Materials:

**Posts, Robinia wood:** round posts made of Robinia wood. Robinia is characterised by its resistance and durability. Its trunks are formed entirely by heartwood, the hardest part of the trees. It is a living material, it is therefore possible that small cracks appear. However, they do not affect the durability that can reach 20 years.

Nets, Anti-vandal reinforced rope: Ø 16mm, 6 twisted steel cables, covered in polypropylene. High durability plastic connectors.

Metallic parts: AISI-304 stainless steel.

Fixings: electro galvanised and stainless steel quality 8.8 DIN267, AISI-304.