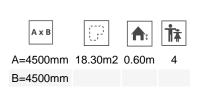

Biggest part (mm): 2500x180x180 / Heaviest part (kg): 58

IMPACT ZONE: security area and ground coverings according to the EN1176-1:2017 standard.

Spare parts availability: 10 years.

Ground anchoring screws not included.