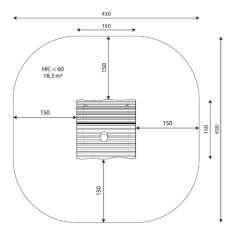

Biggest part (mm): 2500x180x180 / Heaviest part (kg): 58

IMPACT ZONE: security area and ground coverings according to the EN1176-1:2017 standard.

Spare parts availability: 10 years.

Ground anchoring screws not included.