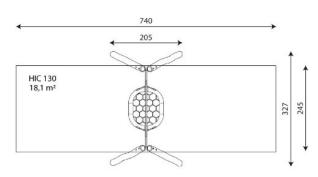

SB

АхВ Ť¥. A=7400mm 18.10m2 1.30m 7 B=3270mm

CAD | Catalogue | Mounting instructions | HD image

info@benito.com tel. 93 852 1000