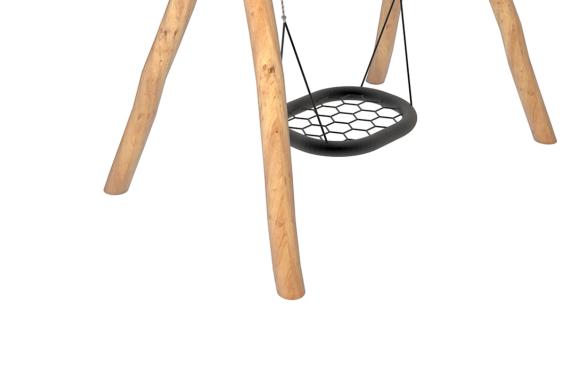

## Swing **Roybo Nido**

The ROY collection is the perfect solution for those who think that pedagogy goes beyond play, who want their children to learn the importance of nature and that imperfection is often related to authenticity, but also who wish to add an artisanal touch to their projects.

## Materials:

**Posts, Robinia wood:** round posts made of Robinia wood. Robinia is characterised by its resistance and durability. Its trunks are formed entirely by heartwood, the hardest part of the trees. It is a living material, it is therefore possible that small cracks appear. However, they do not affect the durability that can reach 20 years.

Nets, Anti-vandal reinforced rope: Ø 16mm, 6 twisted steel cables, covered in polypropylene. High durability plastic connectors.

Metallic parts: AISI-304 stainless steel.

Fixings: electro galvanised and stainless steel quality 8.8 DIN267, AISI-304.