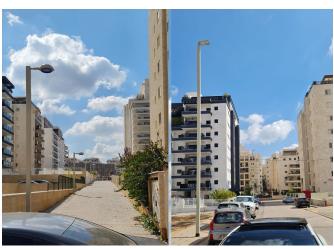

## Petah Tikva (Israel)

Petah Tikva is a city in the Central District of Israel, equipped with Elium and Vialia Evo luminaires by BENITO.

Extra flat **Elium luminaires**, with an excellent relation between efficiency and cost were installed. **Vialia Evo luminaires** were also installed in this residential area. These are very functional luminaires with a technically impeccable design. They are ideal to be installed on 4m to 12m lighting poles in residential and urban large and narrow streets, urban roads, cycle lanes, parking lots, squares and avenues.