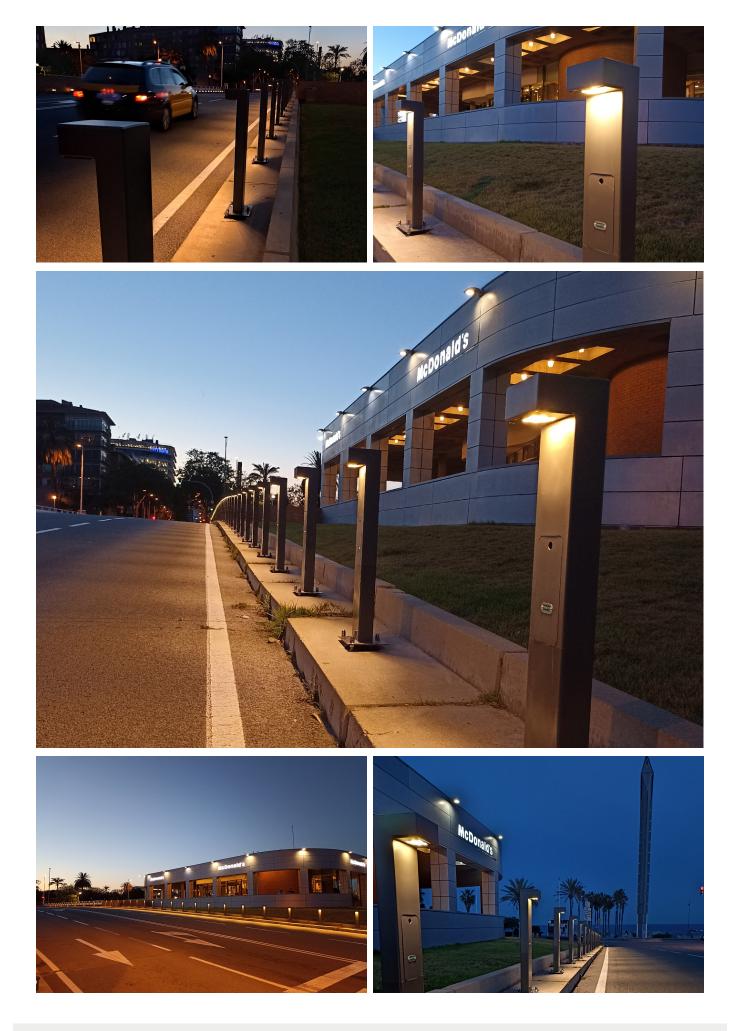

## Barcelona (Spain)

The Ronda Litoral of Barcelona installs LED beacons, creating minimally intrusive and environmentally friendly lighting, and improving the visibility of the area in order to increase road safety.

The steel Tomsk beacon is one of the recommended products in the sector of beacons for urbanised areas. They can be combined with the Tomsk light fixture in a variety of ways. In the case of the Ronda Litoral, they have been installed on both pavements to provide better lighting for passers-by.

The light they give off provides good visibility of the surroundings without being intrusive.

info@benito.com tel. 93 852 1000