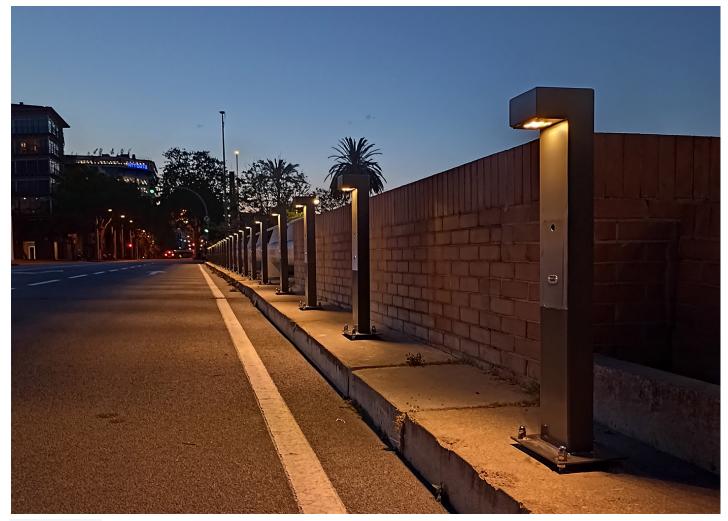

## Barcelona (Spain)

The Ronda Litoral of Barcelona installs LED beacons, creating minimally intrusive and environmentally friendly lighting, and improving the visibility of the area in order to increase road safety.

The steel Tomsk beacon is one of the recommended products in the sector of beacons for urbanised areas. They can be combined with the Tomsk light fixture in a variety of ways. In the case of the Ronda Litoral, they have been installed on both pavements to provide better lighting for passers-by.

The light they give off provides good visibility of the surroundings without being intrusive.

info@benito.com tel. 93 852 1000