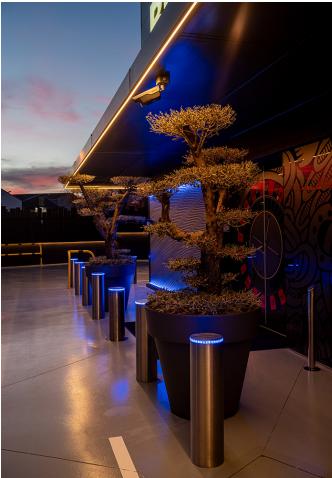

## **Tarragona**

Installation of fixed bollards (HE220L) and semi-automatic bollards (H2208H75L) with LED light crowns at the Reus Casino, the most effective solution for access control and prevention of ram-raiding.

BENITO's fixed and semi-automatic bollards are designed to control vehicular access in restricted areas such as parking lots, residential, or commercial zones... Manufactured with durable materials like stainless steel, they are highly resistant to impacts and unauthorized manipulations. The integrated LED light crown in these bollards plays a crucial role in preventing ram-raiding. The high-intensity LEDs emit bright and uniform light that enhances visibility both day and night. This lighting not only alerts drivers to the presence of the bollard but also deters criminals by making the presence of physical obstacles in the area more visible.

In terms of anti-ramming security, these bollards act as a physical barrier that hinders or prevents high-speed vehicle access. The LED light crown increases the visibility of the bollards, making them more noticeable to drivers and deterring any attempts at ram-raiding or forced entry.