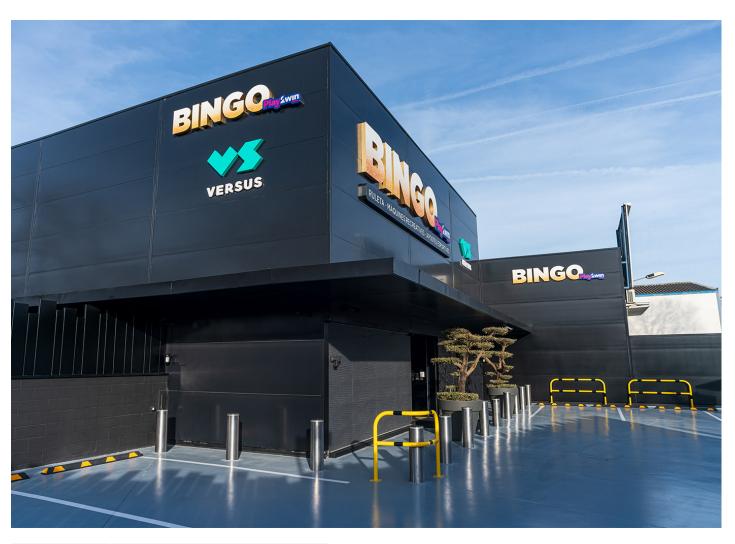

## **Tarragona**

Installation of fixed bollards (HE220L) and semi-automatic bollards (H2208H75L) with LED light crowns at the Reus Casino, the most effective solution for access control and prevention of ram-raiding.

BENITO's fixed and semi-automatic bollards are designed to control vehicular access in restricted areas such as parking lots, residential, or commercial zones... Manufactured with durable materials like stainless steel, they are highly resistant to impacts and unauthorized manipulations. The integrated LED light crown in these bollards plays a crucial role in preventing ram-raiding. The high-intensity LEDs emit bright and uniform light that enhances visibility both day and night. This lighting not only alerts drivers to the presence of the bollard but also deters criminals by making the presence of physical obstacles in the area more visible.