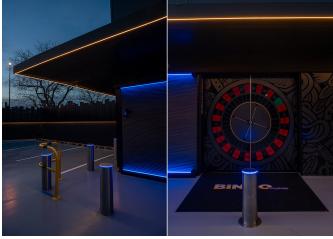

## **Tarragona**

Installation of fixed bollards (HE220L) and semi-automatic bollards (H2208H75L) with LED light crowns at the Reus Casino, the most effective solution for access control and prevention of ram-raiding.

BENITO's fixed and semi-automatic bollards are designed to control vehicular access in restricted areas such as parking lots, residential, or commercial zones... Manufactured with durable materials like stainless steel, they are highly resistant to impacts and unauthorized manipulations. The integrated LED light crown in these bollards plays a crucial role in preventing ram-raiding. The high-intensity LEDs emit bright and uniform light that enhances visibility both day and night. This lighting not only alerts drivers to the presence of the bollard but also deters criminals by making the presence of physical obstacles in the area more visible.

In terms of anti-ramming security, these bollards act as a physical barrier that hinders or prevents high-speed vehicle access. The LED light crown increases the visibility of the bollards, making them more noticeable to drivers and deterring any attempts at ram-raiding or forced entry.