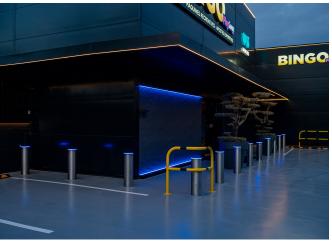

## **Tarragona**

Installation of fixed bollards (HE220L) and semi-automatic bollards (H2208H75L) with LED light crowns at the Reus Casino, the most effective solution for access control and prevention of ram-raiding.

In terms of anti-ramming security, these bollards act as a physical barrier that hinders or prevents high-speed vehicle access. The LED light crown increases the visibility of the bollards, making them more noticeable to drivers and deterring any attempts at ram-raiding or forced entry.