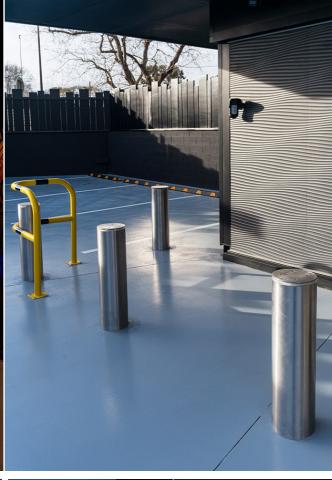

## **Tarragona**

Installation of fixed bollards (HE220L) and semi-automatic bollards (H2208H75L) with LED light crowns at the Reus Casino, the most effective solution for access control and prevention of ram-raiding.

BENITO's fixed and semi-automatic bollards are designed to control vehicular access in restricted areas such as parking lots, residential, or commercial zones... Manufactured with durable materials like stainless steel, they are highly resistant to impacts and unauthorized manipulations. The integrated LED light crown in these bollards plays a crucial role in preventing ram-raiding. The high-intensity LEDs emit bright and uniform light that enhances visibility both day and night. This lighting not only alerts drivers to the presence of the bollard but also deters criminals by making the presence of physical obstacles in the area more visible.