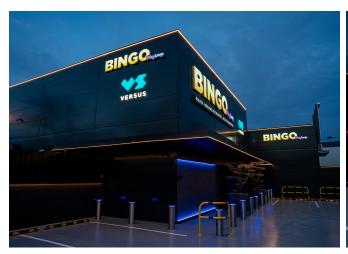

## **Tarragona**

Installation of fixed bollards (HE220L) and semi-automatic bollards (H2208H75L) with LED light crowns at the Reus Casino, the most effective solution for access control and prevention of ram-raiding.

In terms of anti-ramming security, these bollards act as a physical barrier that hinders or prevents high-speed vehicle access. The LED light crown increases the visibility of the bollards, making them more noticeable to drivers and deterring any attempts at ram-raiding or forced entry.