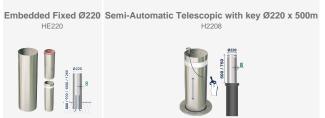

## **Tarragona**

Installation of fixed bollards (HE220L) and semi-automatic bollards (H2208H75L) with LED light crowns at the Reus Casino, the most effective solution for access control and prevention of ram-raiding.