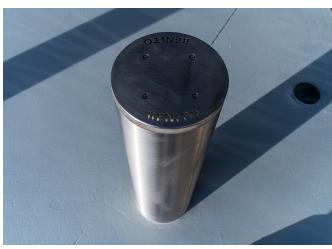

BENITO's fixed and semi-automatic bollards are designed to control vehicular access in restricted areas such as parking lots, residential, or commercial zones... Manufactured with durable materials like stainless steel, they are highly resistant to impacts and unauthorized manipulations. The integrated LED light crown in these bollards plays a crucial role in preventing ram-raiding. The high-intensity LEDs emit bright and uniform light that enhances visibility both day and night. This lighting not only alerts drivers to the presence of the bollard but also deters criminals by making the presence of physical obstacles in the area more visible.