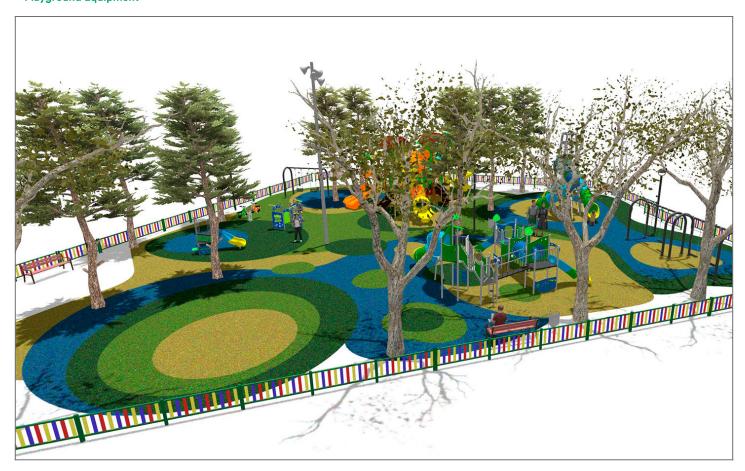

## **BENITO**-Playground Equipment

| Alu 1 The ALU collection maximises playability. Including lots of slides, bridges and dynamic elements, the ALU line encourages children to play, even those with disabilities. Its bright colours don't go unnoticed and                                                     |
|-------------------------------------------------------------------------------------------------------------------------------------------------------------------------------------------------------------------------------------------------------------------------------|
| the quality of materials guarantee high durability.  Data Sheet Certificate Conformity Acreditative Letter                                                                                                                                                                    |
|                                                                                                                                                                                                                                                                               |
| Alu 2 The ALU collection maximises playability. Including lots of slides, bridges and dynamic elements, the ALU line encourages children to play, even those with disabilities. Its bright colours don't go unnoticed and the quality of materials guarantee high durability. |
| Data Sheet Certificate Conformity Acreditative Letter                                                                                                                                                                                                                         |
| Alu 6 The ALU collection maximises playability. Including lots of slides, bridges and dynamic elements, the ALU line encourages children to play, even those with disabilities. Its bright colours don't go unnoticed and the quality of materials guarantee high durability. |
| Data Sheet Acreditative Letter Certificate Conformity                                                                                                                                                                                                                         |
| Alu 7 The ALU collection maximises playability. Including lots of slides, bridges and dynamic elements, the ALU line encourages children to play, even those with disabilities. Its bright colours don't go unnoticed and the quality of materials guarantee high durability. |
| Data Sheet Certificate Conformity Acreditative Letter                                                                                                                                                                                                                         |
| Continuous Rubber Anti-slip, non-toxic, ecological RECYCLED AND RECYCLABLE quality rubber. Continuous rubber pavements made of high quality materials according to the EN-1177 European security standard.                                                                    |
| <u>Data Sheet</u>                                                                                                                                                                                                                                                             |
| Modus XXL  The Modus collection includes large structures at a very competitive price. Made of powder painted metal posts and UV-resistant rotomoulding parts, which hardly deteriorate over time.                                                                            |
| Data Sheet Certificate                                                                                                                                                                                                                                                        |
| Rider Fun and educative spring swing for children. Made of resistant materials according to the EN1176 standard.                                                                                                                                                              |
| Data Sheet Certificate Conformity                                                                                                                                                                                                                                             |
|                                                                                                                                                                                                                                                                               |