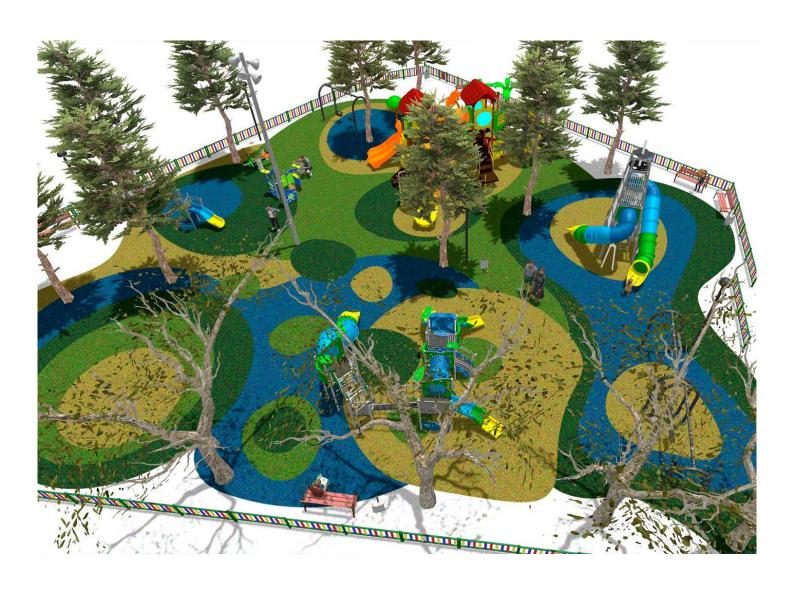

## **BENITO**-Playground Equipment



## **PROJECT**

PROJ-002-2022

Surface: 1000 m<sup>2</sup>

Email: info@benito.com

Telephone: +34 93 852 1000



## **BENITO**-Playground Equipment





## **BENITO**-Playground Equipment



| Alu 1 The ALU collection maximises playability. Including lots of slides, bridges and dynamic elements, the ALU line encourages children to play, even those with disabilities. Its bright colours don't go unnoticed and                                                     |
|-------------------------------------------------------------------------------------------------------------------------------------------------------------------------------------------------------------------------------------------------------------------------------|
| the quality of materials guarantee high durability.  Dat