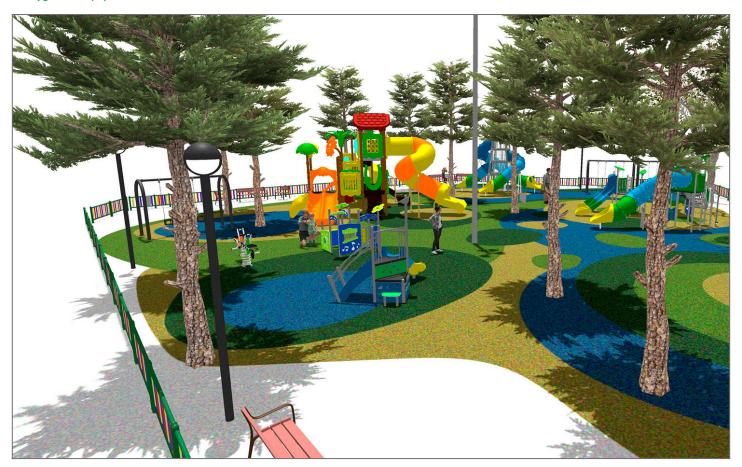

## **BENITO**-Playground Equipment



## **PROJECT**

PROJ-002-2022

Surface: 1000 m<sup>2</sup>

Email: info@benito.com

Telephone: +34 93 852 1000



## **BENITO**-Playground Equipment





## **BENITO**-Playground Equipment



| Alu 1 The ALU collection maximises playability. Including lots of slides, bridges and dynamic elements, the ALU line encourages children to play, even those with disabilities. Its bright colours don't go unnoticed and                                                     |
|-------------------------------------------------------------------------------------------------------------------------------------------------------------------------------------------------------------------------------------------------------------------------------|
| the quality of materials guarantee high durability.  Data Sheet Certificate Conformity Acreditative Letter