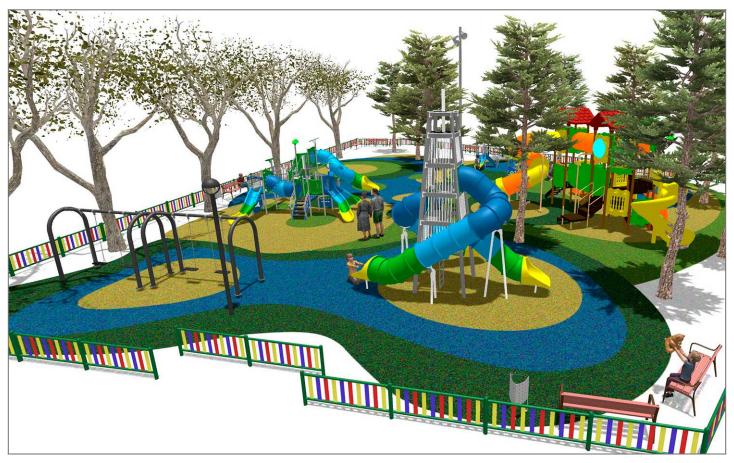

| Product   | Description                                                                                                                                                                                                                                                           |
|-----------|-----------------------------------------------------------------------------------------------------------------------------------------------------------------------------------------------------------------------------------------------------------------------|
| JKSP02000 | Curvo Cradle Swings for children made of different materials such as wood and steel. Resistant to abrasion, corrosion and bad weather conditions.                                                                                                                     |
|           | Data Sheet Certificate Conformity                                                                                                                                                                                                                                     |
| JKSP20000 | Curvo Swings for children made of different materials such as wood and steel. Resistant to abrasion, corrosion and bad weather conditions.                                                                                                                            |
|           | Data Sheet Certificate Conformity                                                                                                                                                                                                                                     |
| JT07      | Dera Panels, HDPE: high-density polyethylene characterised by its resistance to chemical abrasives. As a polymer, it is unaffected by corrosion. Due to its light elastic nature, it offers high resistance to impact, making it very difficult to break.  Data Sheet |
| VVP034    | Metallic Fence made of steel tube treated with Ferrus, a protective process that guarantees high resistance to corrosion.                                                                                                                                             |
|           | <u>Data Sheet</u> <u>Certificate</u>                                                                                                                                                                                                                                  |