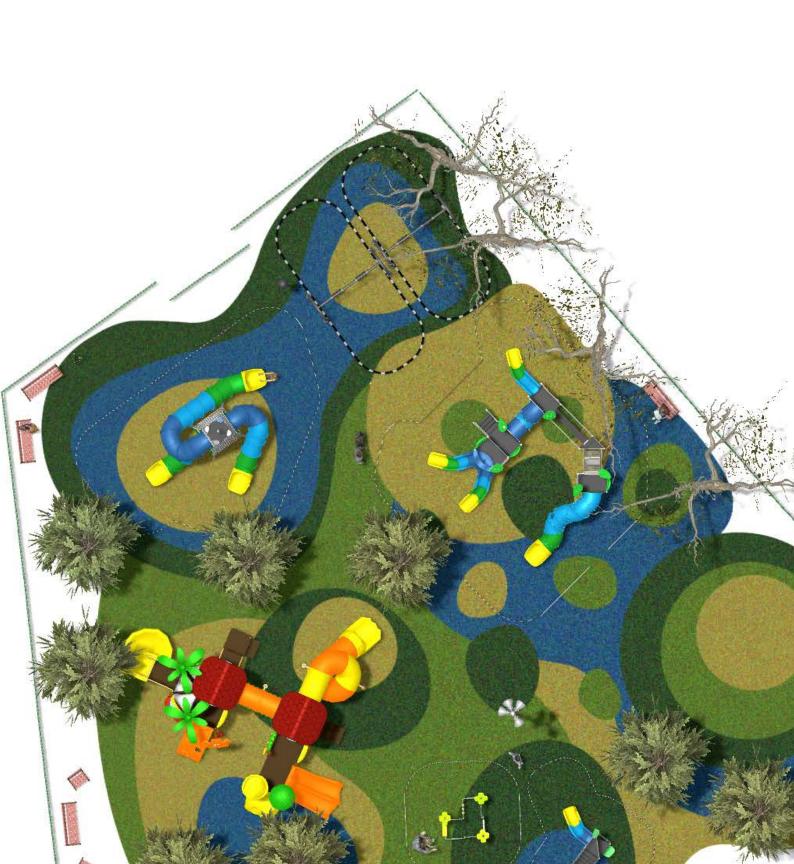

## **BENITO**-Playground Equipment



## **PROJECT**

PROJ-002-2022

Surface: 1000 m<sup>2</sup>

Email: info@benito.com

Telephone: +34 93 852 1000



## **BENITO**-Playground Equipment





## **BENITO**-Playground Equipment



| Alu 1 The ALU collection maximises playability. Including lots of slides, bridges and dynamic elements, the ALU line encourages children to play, even those with disabilities. Its bright colours don't go unnoticed and                                                     |
|-------------------------------------------------------------------------------------------------------------------------------------------------------------------------------------------------------------------------------------------------------------------------------|
| the quality of materials guarantee high durability.  Data Sheet Certificate Conformity Acreditative Letter