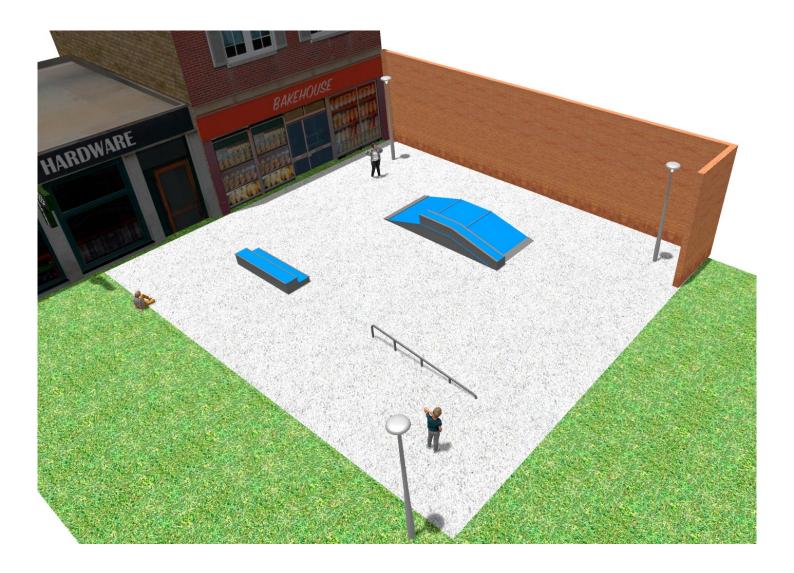

Surface: 250 m<sup>2</sup>

Email: info@benito.com Telephone: +34 93 852 1000

## BENITO -Playground Equipment

| Product     | Description                                                                                                                                                                                                                                                                                                                                                                                                  |
|-------------|--------------------------------------------------------------------------------------------------------------------------------------------------------------------------------------------------------------------------------------------------------------------------------------------------------------------------------------------------------------------------------------------------------------|
| JSK9025-KBS | One side Curb Box 60<br>The Skates elements are of modular construction that allows with the minimum effort the ability to modify<br>the situation of the modules according to the criteria of each group of skaters. with minimum maintenance<br>and 100% resistant to UVA rays, ice and impacts. Great adherence to the ground. The surface is not<br>heated. Based on modular construction.<br>Data Sheet |
| JSK1052-K   | Trick Box   The Skates elements are of modular construction that allows with the minimum effort the ability to modify the situation of the modules according to the criteria of each group of skaters. with minimum maintenance and 100% resistant to UVA rays, ice and impacts. Great adherence to the ground. The surface is not heated. Based on modular construction.   Data Sheet                       |
| JSK1048-C   | Rail C   The Skates elements are of modular construction that allows with the minimum effort the ability to modify the situation of the modules according to the criteria of each group of skaters. with minimum maintenance and 100% resistant to UVA rays, ice and impacts. Great adherence to the ground. The surface is not heated. Based on modular construction.   Data Sheet                          |