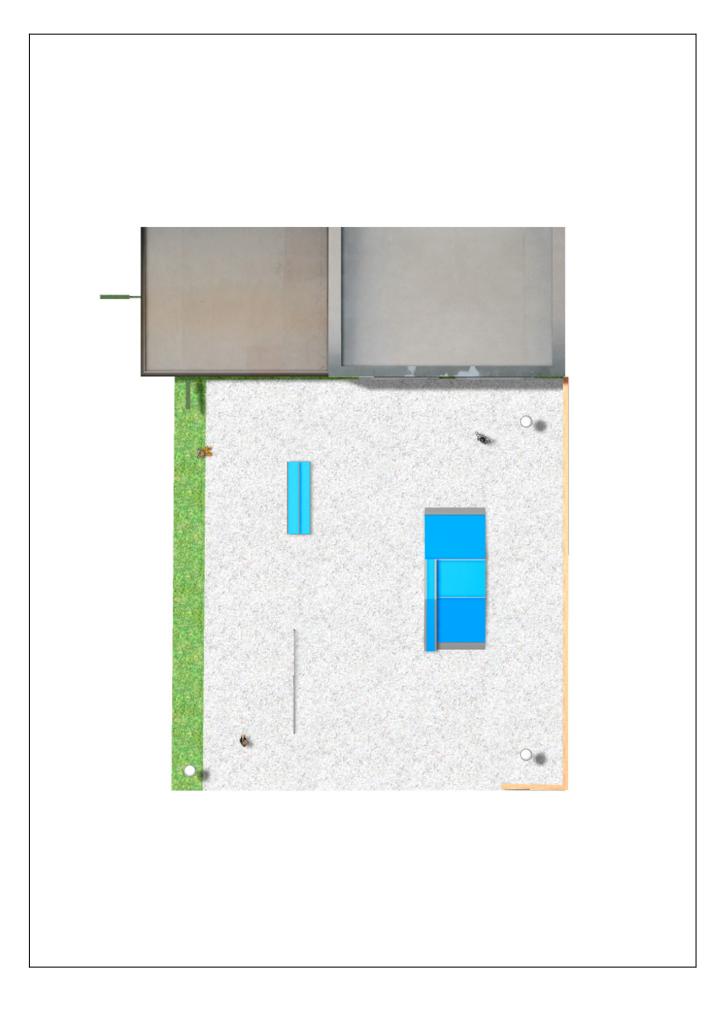

Surface: 250 m<sup>2</sup>

Email: info@benito.com Telephone: +34 93 852 1000

## BENITO -Playground Equipment

| Product     | Description                                                                                                                                                                                                                                                                                                                                                                                                  |
|-------------|--------------------------------------------------------------------------------------------------------------------------------------------------------------------------------------------------------------------------------------------------------------------------------------------------------------------------------------------------------------------------------------------------------------|
| JSK9025-KBS | One side Curb Box 60<br>The Skates elements are of modular construction that allows with the minimum effort the ability to modify<br>the situation of the modules according to the criteria of each group of skaters. with minimum maintenance<br>and 100% resistant to UVA rays, ice and impacts. Great adherence to the ground. The surface is not<br>heated. Based on modular construction.<br>Data Sheet |
| JSK1052-K   | Trick Box   The Skates elements are of modular construction that allows with the minimum effort the ability to modify the situation of the modules according to the criteria of each group of skaters. with minimum maintenance and 100% resistant to UVA rays, ice and impacts. Great adherence to the ground. The surface is not heated. Based on modular construction.   Data Sheet                       |
| JSK1048-C   | Rail C   The Skates elements are of modular construction that allows with the minimum effort the ability to modify the situation of the modules according to the criteria of each group of skaters. with minimum maintenance and 100% resistant to UVA rays, ice and impacts. Great adherence to the ground. The surface is not heated. Based on modular construction.   Data Sheet                          |