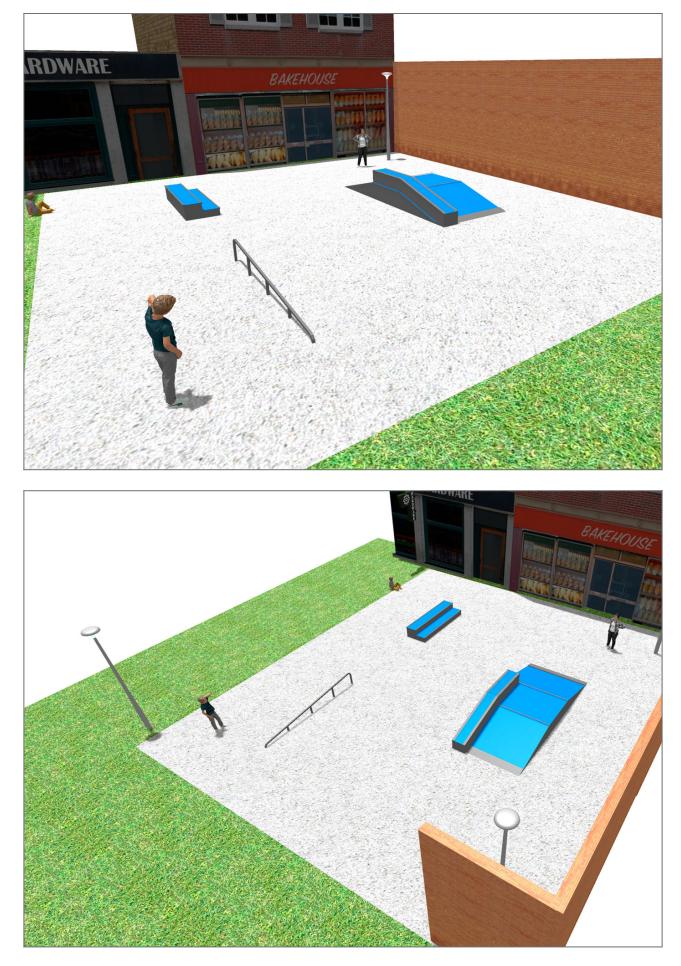

## BENITO -Playground Equipment

| Product     | Description                                                                                                                                                                                                                                                                                                                                                                                                  |
|-------------|--------------------------------------------------------------------------------------------------------------------------------------------------------------------------------------------------------------------------------------------------------------------------------------------------------------------------------------------------------------------------------------------------------------|
| JSK9025-KBS | One side Curb Box 60<br>The Skates elements are of modular construction that allows with the minimum effort the ability to modify<br>the situation of the modules according to the criteria of each group of skaters. with minimum maintenance<br>and 100% resistant to UVA rays, ice and impacts. Great adherence to the ground. The surface is not<br>heated. Based on modular construction.<br>Data Sheet |
| JSK1052-K   | Trick Box   The Skates elements are of modular construction that allows with the minimum effort the ability to modify the situation of the modules according to the criteria of each group of skaters. with minimum maintenance and 100% resistant to UVA rays, ice and impacts. Great adherence to the ground. The surface is not heated. Based on modular construction.   Data Sheet                       |
| JSK1048-C   | Rail C   The Skates elements are of modular construction that allows with the minimum effort the ability to modify the situation of the modules according to the criteria of each group of skaters. with minimum maintenance and 100% resistant to UVA rays, ice and impacts. Great adherence to the ground. The surface is not heated. Based on modular construction.   Data Sheet                          |