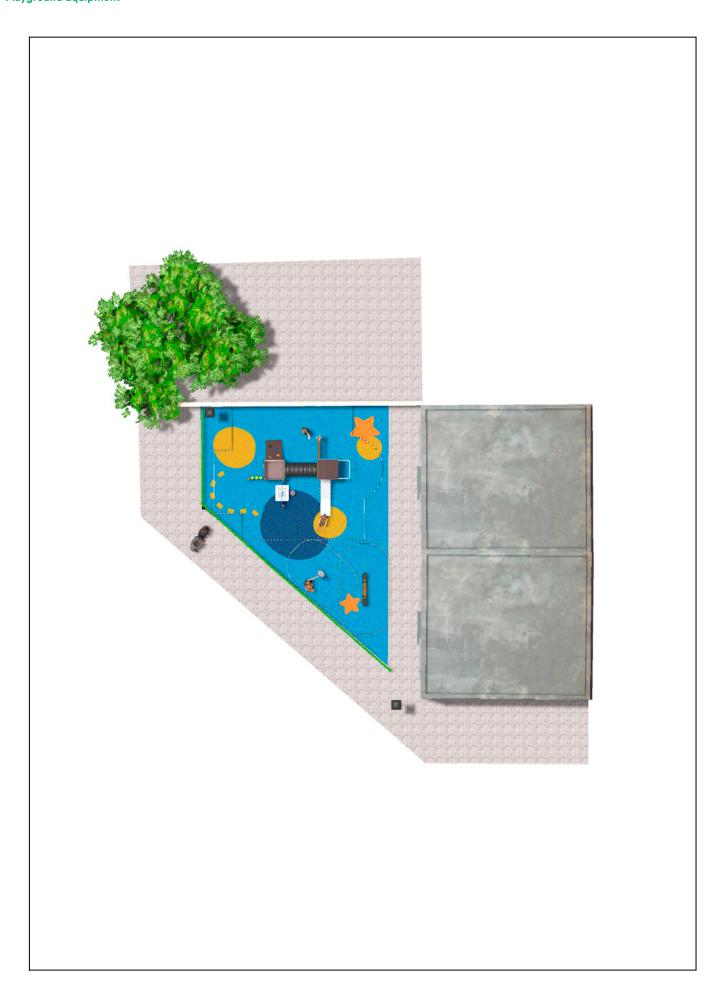

## **BENITO**-Playground Equipment

## **PROJECT**

PROJ-064-2021

Surface: 30 m<sup>2</sup>

Email: info@benito.com

Telephone: +34 93 852 1000

| Product | Description                                                                                                                                                                                                       |
|---------|-------------------------------------------------------------------------------------------------------------------------------------------------------------------------------------------------------------------|
| JFS105  | Kangaroo Fun and educative spring swing for children. Made of resistant materials according to the EN1176 standard.                                                                                               |
|         | <u>Data Sheet</u> <u>Certificate</u> <u>Certificate Conformity</u>                                                                                                                                                |
| JFS14   | Gus Fun and educative spring swing for children. Made of resistant materials according to the EN1176 standard.                                                                                                    |
|         | Data Sheet Certificate                                                                                                                                                                                            |
| JEDU07  | Rayo The EDUCA collection for little ones: play and learn. Begin to familiarise themselves with the weather: rain, sun, clouds Very clear concepts for an adult but a very interesting discovery for little ones. |
|         | Data Sheet Certificate                                                                                                                                                                                            |