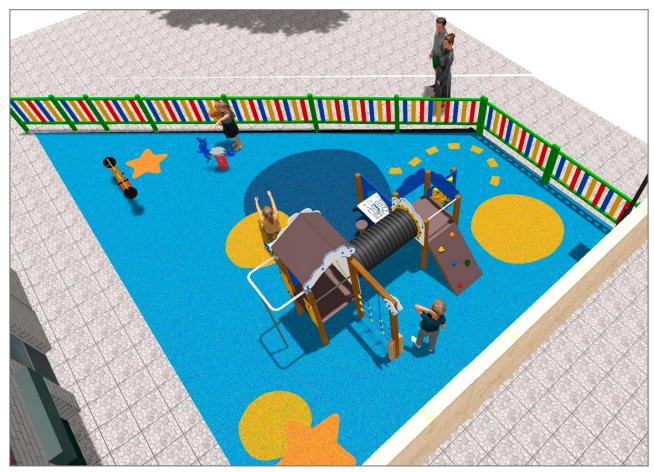

## **BENITO**-Playground Equipment

## **PROJECT**

PROJ-064-2021

Surface: 30 m<sup>2</sup>

Email: info@benito.com

Telephone: +34 93 852 1000

| Product | Description                                                                                                                                                                                                       |
|---------|-------------------------------------------------------------------------------------------------------------------------------------------------------------------------------------------------------------------|
| JFS105  | Kangaroo Fun and educative spring swing for children. Made of resistant materials according to the EN1176 standard.                                                                                               |
|         | <u>Data Sheet</u> <u>Certificate</u> <u>Certificate Conformity</u>                                                                                                                                                |
| JFS14   | Gus Fun and educative spring swing for children. Made of resistant materials according to the EN1176 standard.                                                                                                    |
|         | Data Sheet Certificate                                                                                                                                                                                            |
| JEDU07  | Rayo The EDUCA collection for little ones: play and learn. Begin to familiarise themselves with the weather: rain, sun, clouds Very clear concepts for an adult but a very interesting discovery for little ones. |
|         | Data Sheet Certificate                                                                                                                                                                                            |