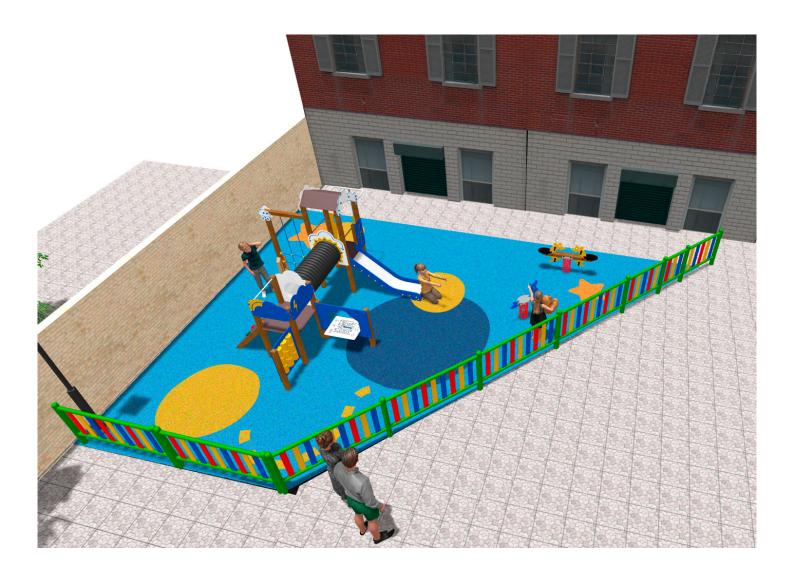

## **BENITO**-Playground Equipment

## **PROJECT**

PROJ-064-2021

Surface: 30 m<sup>2</sup>

Email: info@benito.com

Telephone: +34 93 852 1000

| Product | Description                                                                                                                                                                                                       |
|---------|-------------------------------------------------------------------------------------------------------------------------------------------------------------------------------------------------------------------|
| JFS105  | Kangaroo Fun and educative spring swing for children. Made of resistant materials according to the EN1176 standard.                                                                                               |
|         | <u>Data Sheet</u> <u>Certificate</u> <u>Certificate Conformity</u>                                                                                                                                                |
| JFS14   | Gus Fun and educative spring swing for children. Made of resistant materials according to the EN1176 standard.                                                                                                    |
|         | Data Sheet Certificate                                                                                                                                                                                            |
| JEDU07  | Rayo The EDUCA collection for little ones: play and learn. Begin to familiarise themselves with the weather: rain, sun, clouds Very clear concepts for an adult but a very interesting discovery for little ones. |
|         | Data Sheet Certificate                                                                                                                                                                                            |