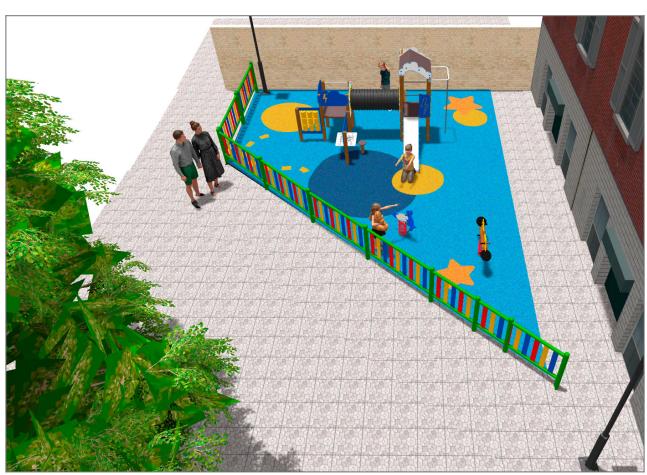

## **BENITO**-Playground Equipment

## **PROJECT**

PROJ-064-2021

Surface: 30 m<sup>2</sup>

Email: info@benito.com

Telephone: +34 93 852 1000

| Product | Description                                                                                                                                                                                                       |
|---------|-------------------------------------------------------------------------------------------------------------------------------------------------------------------------------------------------------------------|
| JFS105  | Kangaroo Fun and educative spring swing for children. Made of resistant materials according to the EN1176 standard.                                                                                               |
|         | <u>Data Sheet</u> <u>Certificate</u> <u>Certificate Conformity</u>                                                                                                                                                |
| JFS14   | Gus Fun and educative spring swing for children. Made of resistant materials according to the EN1176 standard.                                                                                                    |
|         | Data Sheet Certificate                                                                                                                                                                                            |
| JEDU07  | Rayo The EDUCA collection for little ones: play and learn. Begin to familiarise themselves with the weather: rain, sun, clouds Very clear concepts for an adult but a very interesting discovery for little ones. |
|         | Data Sheet Certificate                                                                                                                                                                                            |