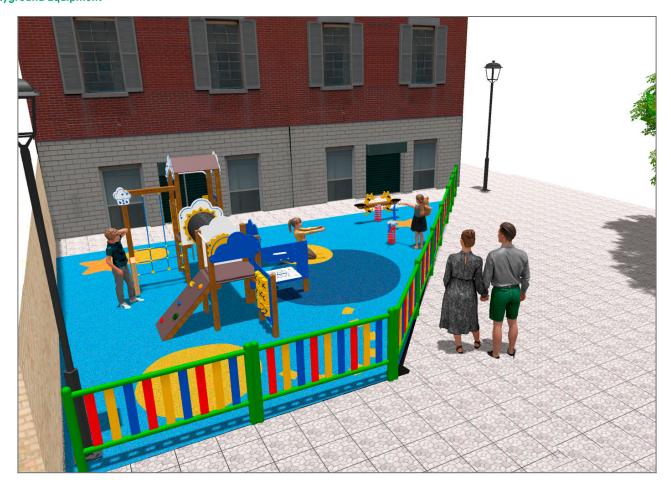

## **BENITO**-Playground Equipment

## **PROJECT**

PROJ-064-2021

Surface: 30 m<sup>2</sup>

Email: info@benito.com

Telephone: +34 93 852 1000

| Product | Description                                                                                                                                                                                                       |
|---------|-------------------------------------------------------------------------------------------------------------------------------------------------------------------------------------------------------------------|
| JFS105  | Kangaroo Fun and educative spring swing for children. Made of resistant materials according to the EN1176 standard.                                                                                               |
|         | <u>Data Sheet</u> <u>Certificate</u> <u>Certificate Conformity</u>                                                                                                                                                |
| JFS14   | Gus Fun and educative spring swing for children. Made of resistant materials according to the EN1176 standard.                                                                                                    |
|         | Data Sheet Certificate                                                                                                                                                                                            |
| JEDU07  | Rayo The EDUCA collection for little ones: play and learn. Begin to familiarise themselves with the weather: rain, sun, clouds Very clear concepts for an adult but a very interesting discovery for little ones. |
|         | Data Sheet Certificate                                                                                                                                                                                            |