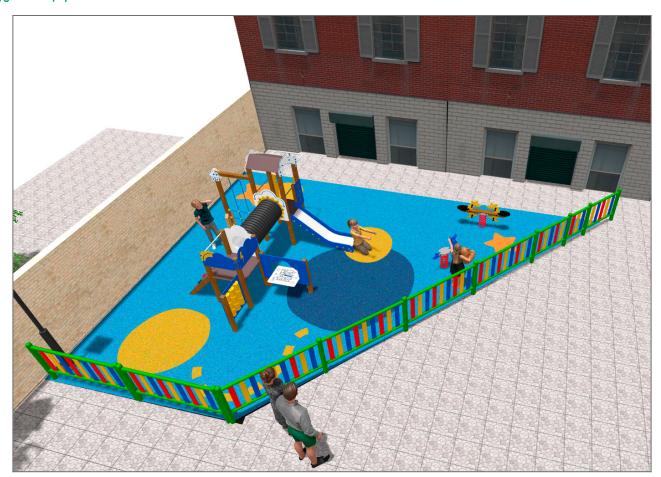

## **BENITO**-Playground Equipment

## **PROJECT**

PROJ-064-2021

Surface: 30 m<sup>2</sup>

Email: info@benito.com

Telephone: +34 93 852 1000

| Product | Description                                                                                                                                                                                                       |
|---------|-------------------------------------------------------------------------------------------------------------------------------------------------------------------------------------------------------------------|
| JFS105  | Kangaroo Fun and educative spring swing for children. Made of resistant materials according to the EN1176 standard.                                                                                               |
|         | <u>Data Sheet</u> <u>Certificate</u> <u>Certificate Conformity</u>                                                                                                                                                |
| JFS14   | Gus Fun and educative spring swing for children. Made of resistant materials according to the EN1176 standard.                                                                                                    |
|         | Data Sheet Certificate                                                                                                                                                                                            |
| JEDU07  | Rayo The EDUCA collection for little ones: play and learn. Begin to familiarise themselves with the weather: rain, sun, clouds Very clear concepts for an adult but a very interesting discovery for little ones. |
|         | Data Sheet Certificate                                                                                                                                                                                            |