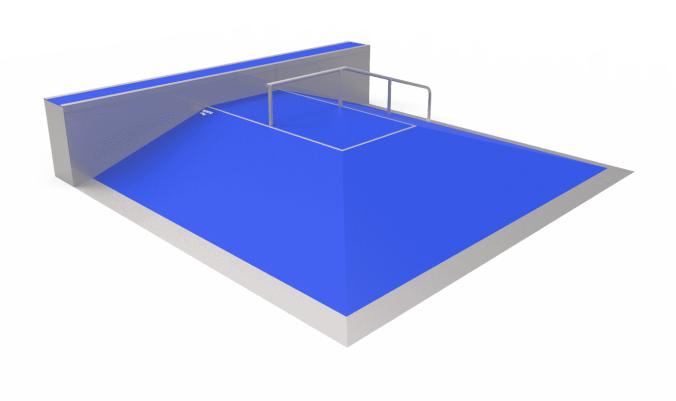

# **Pyramid and Curb**

JSK5013-K

12+

The Skates elements are of modular construction that allows with the minimum effort the ability to modify the situation of the modules according to the criteria of each group of skaters. with minimum maintenance and 100% resistant to UVA rays, ice and impacts. Great adherence to the ground. The surface is not heated. Based on modular construction.

## Materials:

**Structure**, **Metal:** Light structure, square hot deep galvanized steel profile with adjustable supports for ground installation. S235J quality steel. Self-locking bolts.

**Surface, Poliéster:** 9mm thick special handmade laminated fiberglass. High density. 100% suitable for outdoor use. Composed of two layers of Gelocaot and Topcoat. Color mate blue RAL 5002.