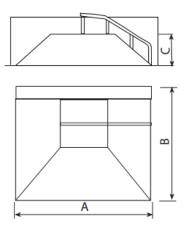

# **Pyramid and Curb**

JSK5013-K

12+

The Skates elements are of modular construction that allows with the minimum effort the ability to modify the situation of the modules according to the criteria of each group of skaters. with minimum maintenance and 100% resistant to UVA rays, ice and impacts. Great adherence to the ground. The surface is not heated. Based on modular construction.

## Materials:

**Structure**, **Metal:** Light structure, square hot deep galvanized steel profile with adjustable supports for ground installation. S235J quality steel. Self-locking bolts.

**Surface, Poliéster:** 9mm thick special handmade laminated fiberglass. High density. 100% suitable for outdoor use. Composed of two layers of Gelocaot and Topcoat. Color mate blue RAL 5002.