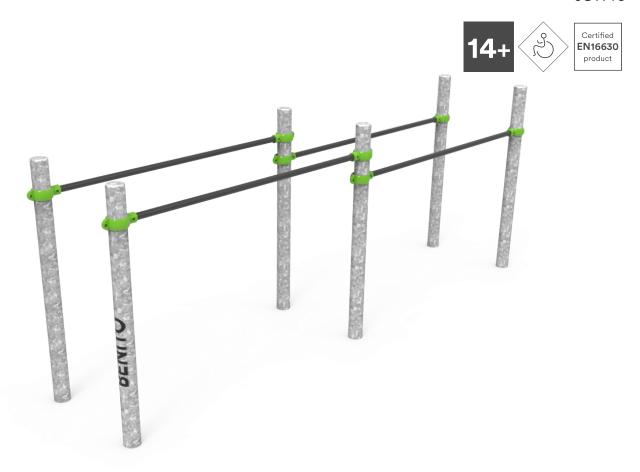

## **Doble Nivel**

JSW15

**Street Workout** elements made of metallic materials with circular profile posts and painted aluminum flanges to guarantee professional performance and product adaptability. Composed by a wide range of combinable equipment such as Wall Bars, Parallel Bars, Monkey, Snake, Abdominal, Pull-ups, Push-ups and Double level. Sports practice consists of using public outdoor spaces for free aerobic, cardiovascular, strength, muscle and/or flexibility personal training.g.

#### Materials:

Structure, Metal: Ø100x3mm hot-dip galvanised steel posts. Great resistance to abrasion, corrosion and bad weather conditions.

Bars, Metal: Ø40x3mm galvanised steel bars lacquered with polyester powder coating.

Clamps, Metal: Cast aluminum clamps. Finished with green polyester powder coating.

Screws: Electro galvanised and stainless steel 8.8 DIN267, AISI-304 screws.

- None of the materials requires a specific treatment for its disposal.
- If the product is subject to severe use, maintenance should be increased.
- Don't use the product before the installation/maintenance is ready.
- Please check the maintenance instructions.