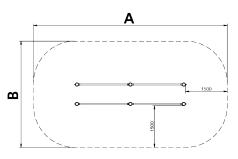

# **BENITO**-Playground Equipment

### Street Workout

## **Doble Nivel**

JSW15





**Street Workout** elements made of metallic materials with circular profile posts and painted aluminum flanges to guarantee professional performance and product adaptability. Composed by a wide range of combinable equipment such as Wall Bars, Parallel Bars, Monkey, Snake, Abdominal, Pull-ups, Push-ups and Double level. Sports practice consists of using public outdoor spaces for free aerobic, cardiovascular, strength, muscle and/or flexibility personal training.g.

SB





Maintenance guide | Project sheet | CAD | Certificate | HD image



#### Materials:

Structure, Metal: Ø100x3mm hot-dip galvanised steel posts. Great resistance to abrasion, corrosion and bad weather conditions.

Bars, Metal: Ø40x3mm galvanised steel bars lacquered with polyester powder coating.

Clamps, Metal: Cast al