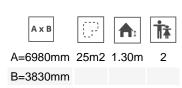

# **BENITO**-Playground Equipment

### Street Workout

## **Doble Nivel**

JSW15





**Street Workout** elements made of metallic materials with circular profile posts and painted aluminum flanges to guarantee professional performance and product adaptability. Composed by a wide range of combinable equipment such as Wall Bars, Parallel Bars, Monkey, Snake, Abdominal, Pull-ups, Push-ups and Double level. Sports practice consists of using public outdoor spaces for free aerobic, cardiovascular, strength, muscle and/or flexibility personal training.g.

SB





Maintenance guide | Project sheet | CAD | Certificate | HD image



#### Materials:

Structure, Metal: Ø100x3mm hot-dip galvanised steel posts. Great resistance to abrasion, corrosion and bad weather conditions.

Bars, Metal: Ø40x3mm galvanised steel bars lacquered with polyester powder coating.

Clamps, Metal: Cast aluminum clamps. Finished with green polyester powder coating.

Screws: Electro galvanised and stainless steel 8.8 DIN267, AISI-304 screws.

- None of the materials requires a specific treatment for its disposal.
- If the product is subject to severe use, maintenance should be increased.
- Don't use the product before the installation/maintenance is ready.
- Please check the maintenance instructions.

Biggest part (mm): / Heaviest part (kg):

#### Minimum information requir