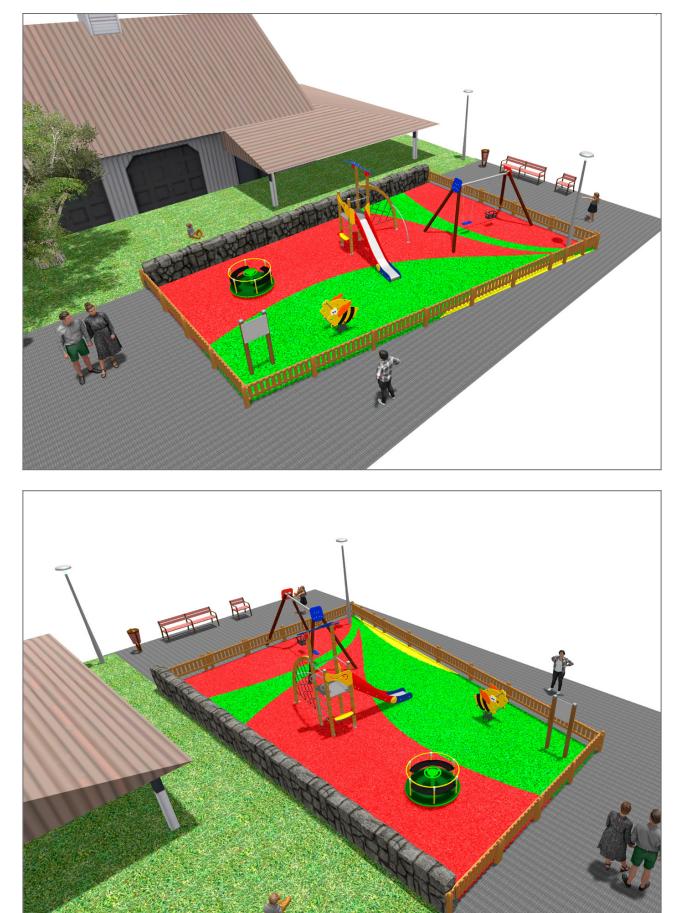

Surface: 120 m<sup>2</sup>

Email: info@benito.com Telephone: +34 93 852 1000

| Product   | Description                                                                                                                                                     |
|-----------|-----------------------------------------------------------------------------------------------------------------------------------------------------------------|
| JK002B    | Klasik 2<br>If you like wooden elements, the KLASIK collection is made for you. Playability, great challenges and<br>colours for all.<br>Data Sheet Certificate |
| JL1011000 | METAL 1 Plano 1 Cuna<br>Swings for children made of different materials such as wood and steel. Resistant to abrasion, corrosion<br>and bad weather conditions. |
|           | Data Sheet Certificate Conformity                                                                                                                               |
| JFS08     | Maia<br>Fun and educative spring swing for children. Made of resistant materials according to the EN1176<br>standard.                                           |
|           | Data Sheet Certificate Conformity                                                                                                                               |
| JC06B     | Cosmic<br>Structure, Metal: hot dip galvanised and powder-coated steel resistant to corrosion. Colours: RAL6018,<br>RAL1028                                     |
|           | Data Sheet Certificate                                                                                                                                          |