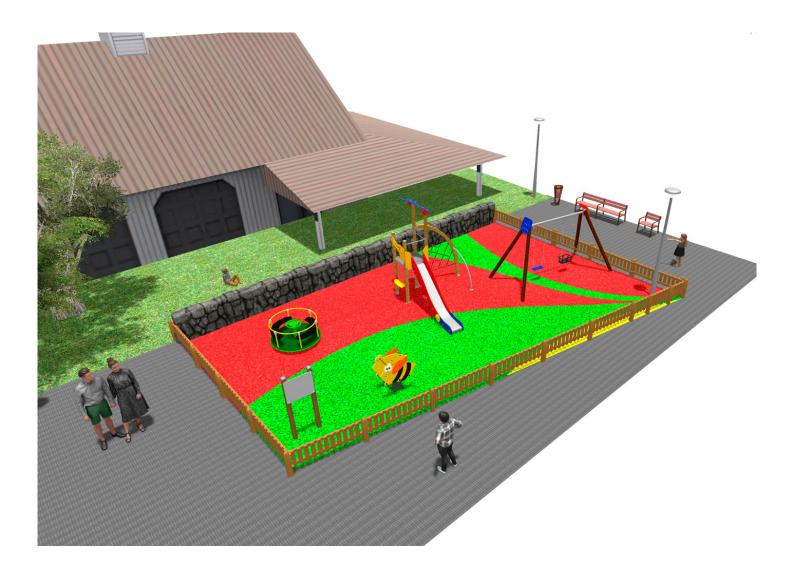

Surface: 120 m<sup>2</sup>

Email: info@benito.com Telephone: +34 93 852 1000

| Product   | Description                                                                                                                                                     |
|-----------|-----------------------------------------------------------------------------------------------------------------------------------------------------------------|
| JK002B    | Klasik 2<br>If you like wooden elements, the KLASIK collection is made for you. Playability, great challenges and<br>colours for all.<br>Data Sheet Certificate |
| JL1011000 | METAL 1 Plano 1 Cuna<br>Swings for children made of different materials such as wood and steel. Resistant to abrasion, corrosion<br>and bad weather conditions. |
|           | Data Sheet Certificate Conformity                                                                                                                               |
| JFS08     | Maia<br>Fun and educative spring swing for children. Made of resistant materials according to the EN1176<br>standard.                                           |
|           | Data Sheet Certificate Conformity                                                                                                                               |
| JC06B     | Cosmic<br>Structure, Metal: hot dip galvanised and powder-coated steel resistant to corrosion. Colours: RAL6018,<br>RAL1028                                     |
|           | Data Sheet Certificate                                                                                                                                          |