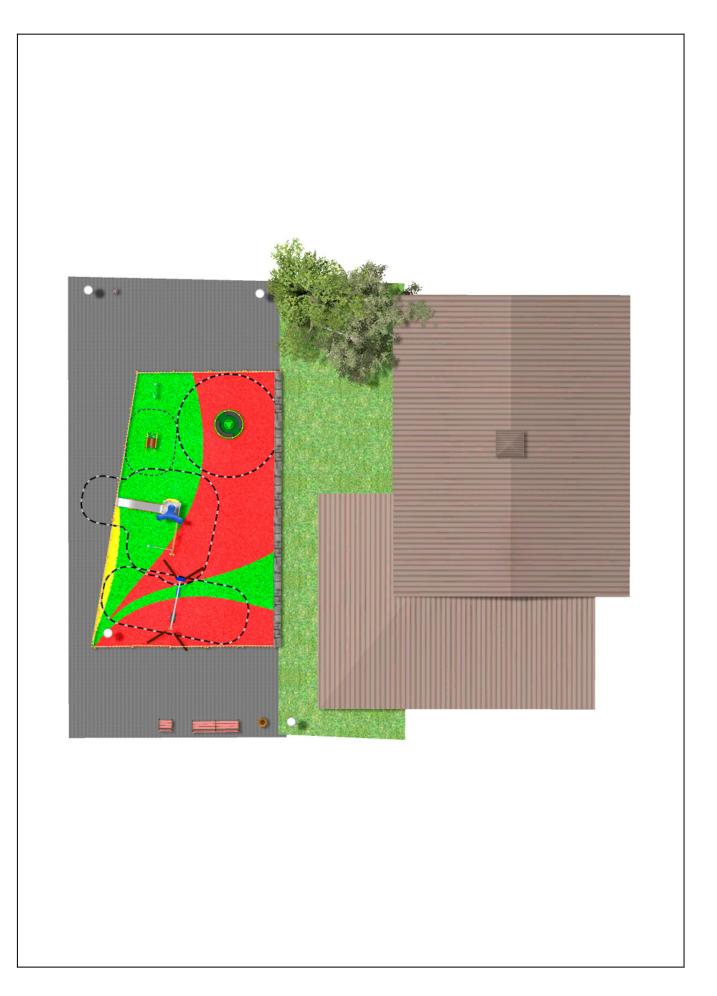

Surface: 120 m<sup>2</sup>

Email: info@benito.com Telephone: +34 93 852 1000

| Product   | Description                                                                                                                                                     |
|-----------|-----------------------------------------------------------------------------------------------------------------------------------------------------------------|
| JK002B    | Klasik 2<br>If you like wooden elements, the KLASIK collection is made for you. Playability, great challenges and<br>colours for all.<br>Data Sheet Certificate |
| JL1011000 | METAL 1 Plano 1 Cuna<br>Swings for children made of different materials such as wood and steel. Resistant to abrasion, corrosion<br>and bad weather conditions. |
|           | Data Sheet Certificate Conformity                                                                                                                               |
| JFS08     | Maia<br>Fun and educative spring swing for children. Made of resistant materials according to the EN1176<br>standard.                                           |
|           | Data Sheet Certificate Conformity                                                                                                                               |
| JC06B     | Cosmic<br>Structure, Metal: hot dip galvanised and powder-coated steel resistant to corrosion. Colours: RAL6018,<br>RAL1028                                     |
|           | Data Sheet Certificate                                                                                                                                          |