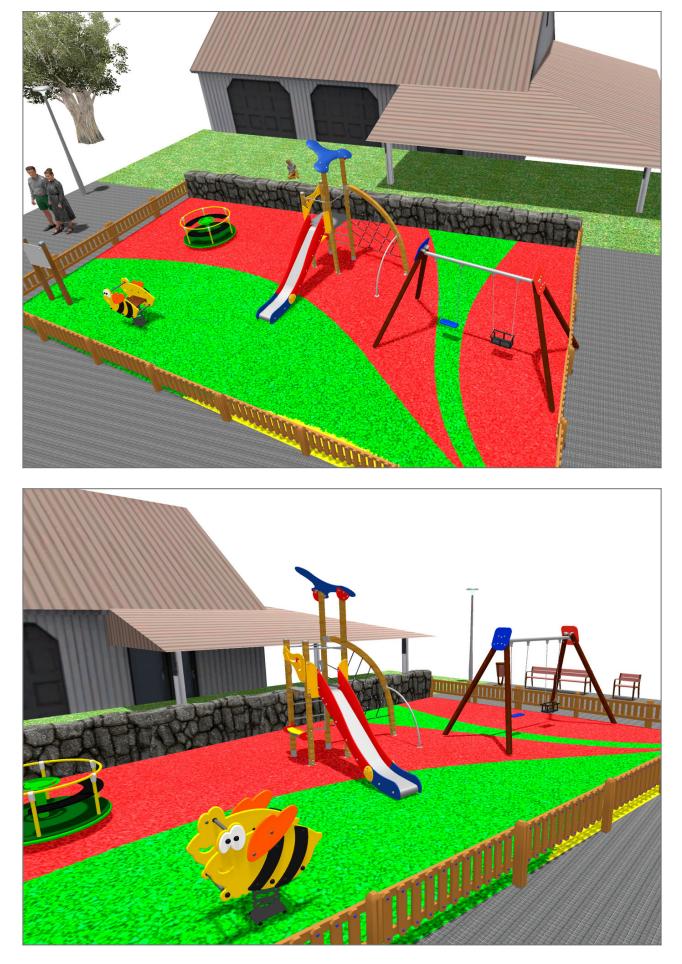

Surface: 120 m<sup>2</sup>

Email: info@benito.com Telephone: +34 93 852 1000

| Product   | Description                                                                                                                                                     |
|-----------|-----------------------------------------------------------------------------------------------------------------------------------------------------------------|
| JK002B    | Klasik 2<br>If you like wooden elements, the KLASIK collection is made for you. Playability, great challenges and<br>colours for all.<br>Data Sheet Certificate |
| JL1011000 | METAL 1 Plano 1 Cuna<br>Swings for children made of different materials such as wood and steel. Resistant to abrasion, corrosion<br>and bad weather conditions. |
|           | Data Sheet Certificate Conformity                                                                                                                               |
| JFS08     | Maia<br>Fun and educative spring swing for children. Made of resistant materials according to the EN1176<br>standard.                                           |
|           | Data Sheet Certificate Conformity                                                                                                                               |
| JC06B     | Cosmic<br>Structure, Metal: hot dip galvanised and powder-coated steel resistant to corrosion. Colours: RAL6018,<br>RAL1028                                     |
|           | Data Sheet Certificate                                                                                                                                          |