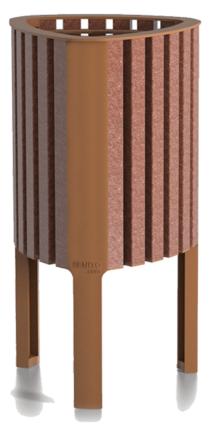

## Litter Bin GEA PA663

## GEA, the bin made with the waste thrown in the bin

This bin belongs to the **sustainable design** street furniture collection. Entirely made of recycled polymers, recovered from post-consumer plastic. Attractive design and high functionality. Resistant to UV rays, water and bad weather conditions. Thanks to its features, GEA is a bin that can adapt to all kinds of public spaces.

Inner bin with hinged ring to fix the bag.

Recommended anchoring: by means of three M8 expansion bolts.

Gea, the bin designed for a more sustainable future... One more step towards sustainability

|   | Ē |
|---|---|
| • |   |
|   | 8 |