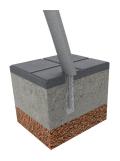

Inner bin with hinged ring to fix the bag.

Recommended anchoring: by means of three M8 expansion bolts.

Gea, the bin designed for a more sustainable future... One more step towards sustainability

|   | Ē |
|---|---|
| • |   |
|   | 8 |