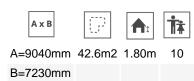

Biggest part (mm): 1630x730x240 / Heaviest part (kg): 43

**IMPACT ZONE:** Required safety surface. It is advised to coat the floor according to the EN1176-1:2017 standard.

Spare parts availability: 10 years.

Total weight of the game: 418kg

Ground anchoring screws not included.