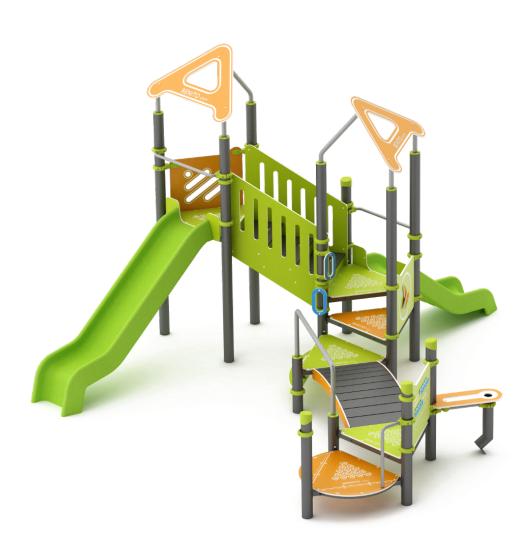

## **BENITO** -Playground Equipment

The BERNA line has been designed faithful to three premises: a balance between inclusive and challenging proposals, fully oriented to offer pedagogical fun and 100% produced with high-quality materials, all developed according to sustainability criteria. A collection with which to build the most innovative play areas, for the urbanism of the new century.

## Playful features: