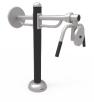

# Materials:

Benefits: strengthen and develop upper limbs, pectoral, deltoid and bicep muscles.

#### Use instructions:

1. Sit backwards with the chair against the lower stoppers. Grasp the handles with both hands, slowly pushing them and getting back to the initial position with a slow movement of resistance.

2. Sit backwards with the chair against the lower stoppers. Grasp the handles with both hand with both hands, slowly pulling them and getting back to the initial position.

**Structure, Metal:** S235 galvanised and powder-coated steel tube. ø114mm x 3mm thick. Moving parts: ø60mm / ø48mm x 2mm thick. Connecting tubes: ø38mm / ø32mm x 2mm thick. Paint: 1 coat of powder paint consisting of a mixture of polyester resins, hardeners and pigments, free of lead and with high resistance to bad weather conditions. Colour combination: matte black and metallic grey RAL 9006.