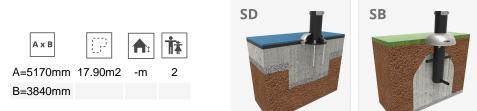

Biggest part (mm): 2150x840x1980 / Heaviest part (kg): 60.5

**IMPACT ZONE:** security area and ground coverings according to the EN1176-1:2017 standard.

Spare parts availability: 10 years.

Ground anchoring screws not included.