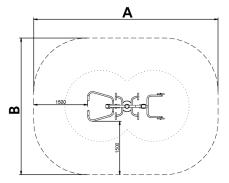

Biggest part (mm): 2150x840x1980 / Heaviest part (kg): 60.5

**IMPACT ZONE:** security area and ground coverings according to the EN1176-1:2017 standard.

Spare parts availability: 10 years.

Ground anchoring screws not included.