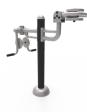

# Materials:

Benefits: strengthen and develop upper limbs, pectoral, deltoid and bicep muscles.

#### Use instructions:

1. Sit backwards with the chair against the lower stoppers. Grasp the handles with both hands, slowly pushing them and getting back to the initial position with a slow movement of resistance.

2. Sit backwards with the chair against the lower stoppers. Grasp the handles with both hand with both hands, slowly pulling them and getting back to the initial position.

**Structure, Metal:** S235 galvanised and powder-coated steel tube. ø114mm x 3mm thick. Moving parts: ø60mm / ø48mm x 2mm thick. Connecting tubes: ø38mm / ø32mm x 2mm thick. Paint: 1 coat of powder paint consisting of a mixture of polyester resins, hardeners and pigments, free of lead and with high resistance to bad weather conditions. Colour combination: matte black and metallic grey RAL 9006.