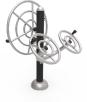

# Materials:

Benefits: strengthen and develop upper limbs, pectoral, deltoid and bicep muscles.

#### Use instructions:

1. Sit backwards with the chair against the lower stoppers. Grasp the handles with both hands, slowly pushing them and getting back to the initial position with a slow movement of resistance.

2. Sit backwards with the chair against the lower stoppers. Grasp the handles with both hand with both hands, slowly pulling them and getting back to the initial position.

**Structure, Metal:** S235 galvanised and powder-coated steel tube. ø114mm x 3mm thick. Moving parts: ø60mm / ø48mm x 2mm thick. Connecting tubes: ø38mm / ø32mm x 2mm thick. Paint: 1 coat of powder paint consisting of a mixture of polyester resins, hardeners and pigments, free of lead and with high resistance to bad weather conditions. Colour combination: matte black and metallic grey RAL 9006.