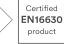

# **Chest AD**

# Materials:

Benefits: strengthen and develop upper limbs, pectoral, deltoid and bicep muscles.

#### Use instructions:

1. Sit backwards with the chair against the lower stoppers. Grasp the handles with both hands, slowly pushing them and getting back to the initial position with a slow movement of resistance.

2. Sit backwards with the chair against the lower stoppers. Grasp the handles with both hand with both hands, slowly pulling them and getting back to the initial position.

**Structure, Metal:** S235 galvanised and powder-coated steel tube. ø114mm x 3mm thick. Moving parts: ø60mm / ø48mm x 2mm thick. Connecting tubes: ø38mm / ø32mm x 2mm thick. Paint: 1 coat of powder paint consisting of a mixture of polyester resins, hardeners and pigments, free of lead and with high resistance to bad weather conditions. Colour combination: matte black and metallic grey RAL 9006.

Fixings: AISI 304 stainless steel screws.

Handles: thermoplastic rubber.

Seats / Covers: 6-10mm thick rotomoulded HDPE.