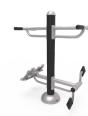

# Materials:

Benefits: strengthen and develop upper limbs, pectoral, deltoid and bicep muscles.

#### Use instructions:

1. Sit backwards with the chair against the lower stoppers. Grasp the handles with both hands, slowly pushing them and getting back to the initial position with a slow movement of resistance.

2. Sit backwards with the chair against the lower stoppers. Grasp the handles with both hand with both hands, slowly pulling them and getting back to the initial position.

**Structure, Metal:** S235 galvanised and powder-coated steel tube. ø114mm x 3mm thick. Moving parts: ø60mm / ø48mm x 2mm thick. Connecting tubes: ø38mm / ø32mm x 2mm thick. Paint: 1 coat of powder paint consisting of a mixture of polyester resins, hardeners and pigments, free of lead and with high resistance to bad weather conditions. Colour combination: matte black and metallic grey RAL 9006.