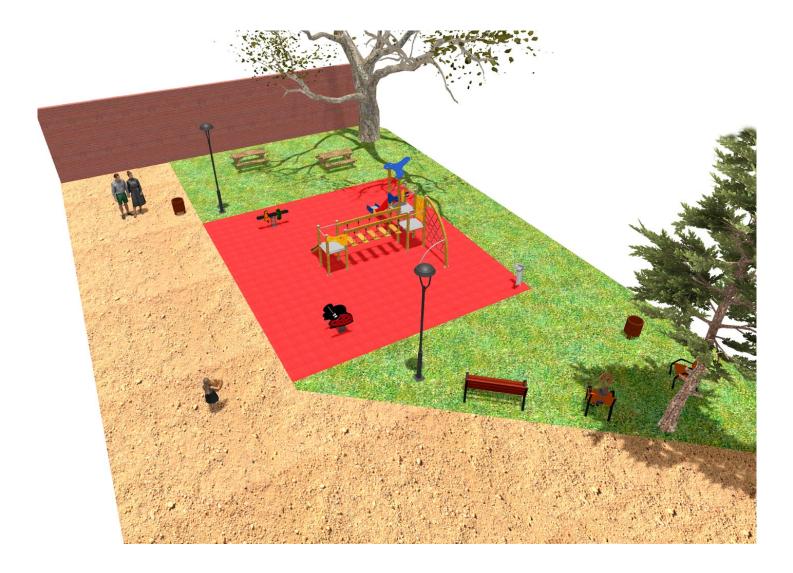

Surface: 120 m<sup>2</sup>

Email: info@benito.com Telephone: +34 93 852 1000 **BENITO** -Playground Equipment

×

×

×

| Product | Description                                                                                                                                                                                                                                                                                                                                                           |
|---------|-----------------------------------------------------------------------------------------------------------------------------------------------------------------------------------------------------------------------------------------------------------------------------------------------------------------------------------------------------------------------|
| JK004B  | Klasik 4         If you like wooden elements, the KLASIK collection is made for you. Playability, great challenges and colours for all.         Data Sheet       Certificate                                                                                                                                                                                          |
| JFS07   | Bubu         Fun and educative spring swing for children. Made of resistant materials according to the EN1176 standard.         Data Sheet       Certificate         Certificate       Certificate                                                                                                                                                                    |
| JFS02   | <ul> <li>Snoo</li> <li>Panels, HDPE: High-density polyethylene characterized by its resistance to chemical abrasives and unaffected by corrosion as it is a polymer. Due to its light, elastic nature, it offers high resistance to impact, making it very difficult to break.</li> <li><u>Data Sheet</u> <u>Certificate</u> <u>Certificate Conformity</u></li> </ul> |