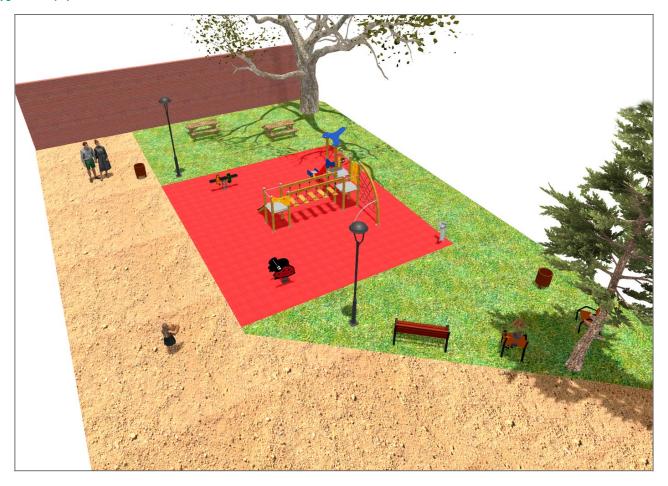

Surface: 120 m<sup>2</sup>

Email: info@benito.com Telephone: +34 93 852 1000 **BENITO** -Playground Equipment

×

×

×

| Product | Description                                                                                                                                                                                                                                                                                                                                                           |
|---------|-----------------------------------------------------------------------------------------------------------------------------------------------------------------------------------------------------------------------------------------------------------------------------------------------------------------------------------------------------------------------|
| JK004B  | Klasik 4         If you like wooden elements, the KLASIK collection is made for you. Playability, great challenges and colours for all.         Data Sheet       Certificate                                                                                                                                                                                          |
| JFS07   | Bubu         Fun and educative spring swing for children. Made of resistant materials according to the EN1176 standard.         Data Sheet       Certificate         Certificate       Certificate                                                                                                                                                                    |
| JFS02   | <ul> <li>Snoo</li> <li>Panels, HDPE: High-density polyethylene characterized by its resistance to chemical abrasives and unaffected by corrosion as it is a polymer. Due to its light, elastic nature, it offers high resistance to impact, making it very difficult to break.</li> <li><u>Data Sheet</u> <u>Certificate</u> <u>Certificate Conformity</u></li> </ul> |