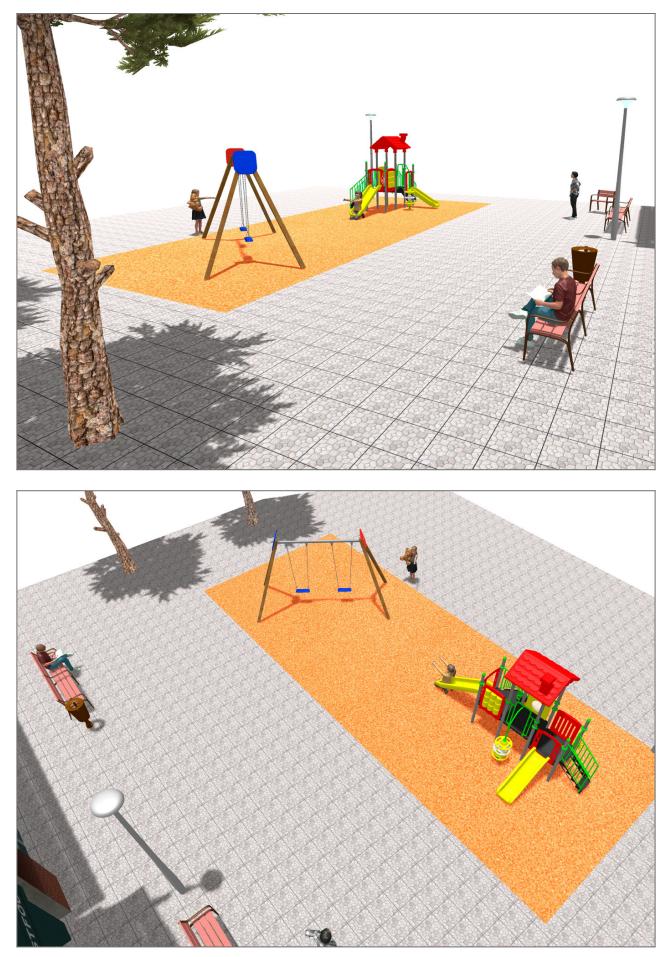

Surface: 85 m<sup>2</sup>

Email: info@benito.com Telephone: +34 93 852 1000

## BENITO -Playground Equipment

| Product   | Description                                                                                                                                                                                           |
|-----------|-------------------------------------------------------------------------------------------------------------------------------------------------------------------------------------------------------|
| JL1520000 | MADERA 2 Flat<br>Swings for children made of different materials such as wood and steel. Resistant to abrasion, corrosion<br>and bad weather conditions.                                              |
|           | Data Sheet Certificate Conformity                                                                                                                                                                     |
| JCF19     | Modus M<br>The Modus collection includes large structures at a very competitive price. Made of powder painted<br>metal posts and UV-resistant rotomoulding parts, which hardly deteriorate over time. |
|           | Data Sheet Certificate                                                                                                                                                                                |