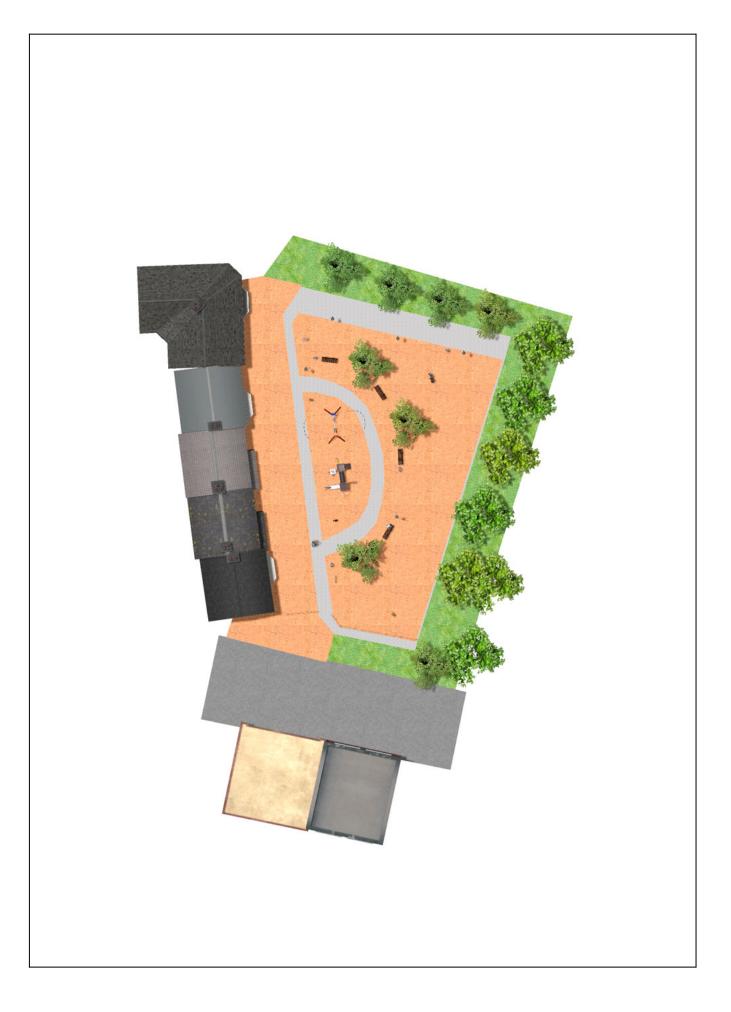

Surface: 690 m<sup>2</sup>

Email: info@benito.com Telephone: +34 93 852 1000

| Product   | Description                                                                                                                                                                                                                                  |
|-----------|----------------------------------------------------------------------------------------------------------------------------------------------------------------------------------------------------------------------------------------------|
| JEDU07    | Rayo   The EDUCA collection for little ones: play and learn. Begin to familiarise themselves with the weather: rain, sun, clouds Very clear concepts for an adult but a very interesting discovery for little ones.   Data Sheet Certificate |
| JL1011000 | METAL 1 Plano 1 Cuna   Swings for children made of different materials such as wood and steel. Resistant to abrasion, corrosion and bad weather conditions.   Data Sheet Certificate   Certificate Certificate                               |
| JFS103    | Donkey     Fun and educative spring swing for children. Made of resistant materials according to the EN1176 standard.                                                                                                                        |
|           | Data Sheet Certificate Conformity                                                                                                                                                                                                            |