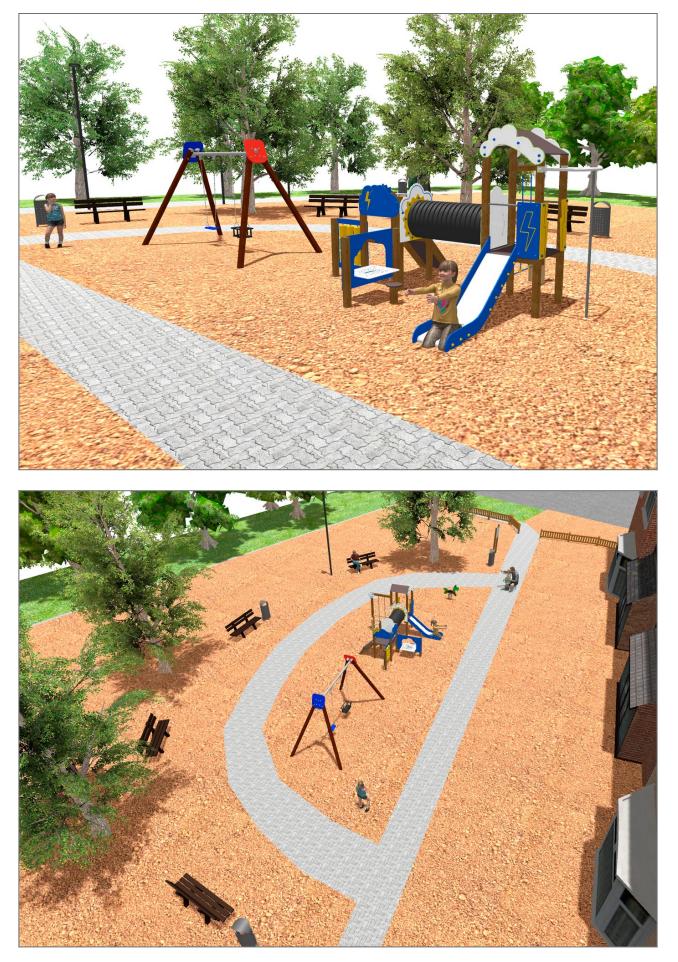

Surface: 690 m<sup>2</sup>

Email: info@benito.com Telephone: +34 93 852 1000

| Product   | Description                                                                                                                                                                                                                                  |
|-----------|----------------------------------------------------------------------------------------------------------------------------------------------------------------------------------------------------------------------------------------------|
| JEDU07    | Rayo   The EDUCA collection for little ones: play and learn. Begin to familiarise themselves with the weather: rain, sun, clouds Very clear concepts for an adult but a very interesting discovery for little ones.   Data Sheet Certificate |
| JL1011000 | METAL 1 Plano 1 Cuna   Swings for children made of different materials such as wood and steel. Resistant to abrasion, corrosion and bad weather conditions.   Data Sheet Certificate   Certificate Certificate                               |
| JFS103    | Donkey     Fun and educative spring swing for children. Made of resistant materials according to the EN1176 standard.                                                                                                                        |
|           | Data Sheet Certificate Conformity                                                                                                                                                                                                            |