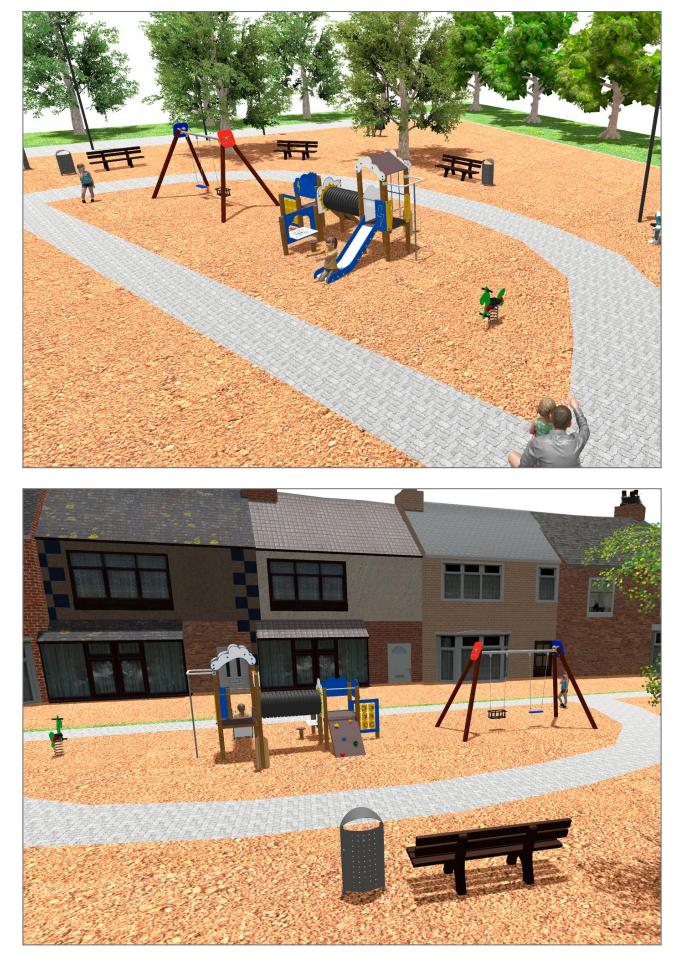

Surface: 690 m<sup>2</sup>

Email: info@benito.com Telephone: +34 93 852 1000

| Product   | Description                                                                                                                                                                                                                                  |
|-----------|----------------------------------------------------------------------------------------------------------------------------------------------------------------------------------------------------------------------------------------------|
| JEDU07    | Rayo   The EDUCA collection for little ones: play and learn. Begin to familiarise themselves with the weather: rain, sun, clouds Very clear concepts for an adult but a very interesting discovery for little ones.   Data Sheet Certificate |
| JL1011000 | METAL 1 Plano 1 Cuna   Swings for children made of different materials such as wood and steel. Resistant to abrasion, corrosion and bad weather conditions.   Data Sheet Certificate   Certificate Certificate                               |
| JFS103    | Donkey     Fun and educative spring swing for children. Made of resistant materials according to the EN1176 standard.                                                                                                                        |
|           | Data Sheet Certificate Conformity                                                                                                                                                                                                            |