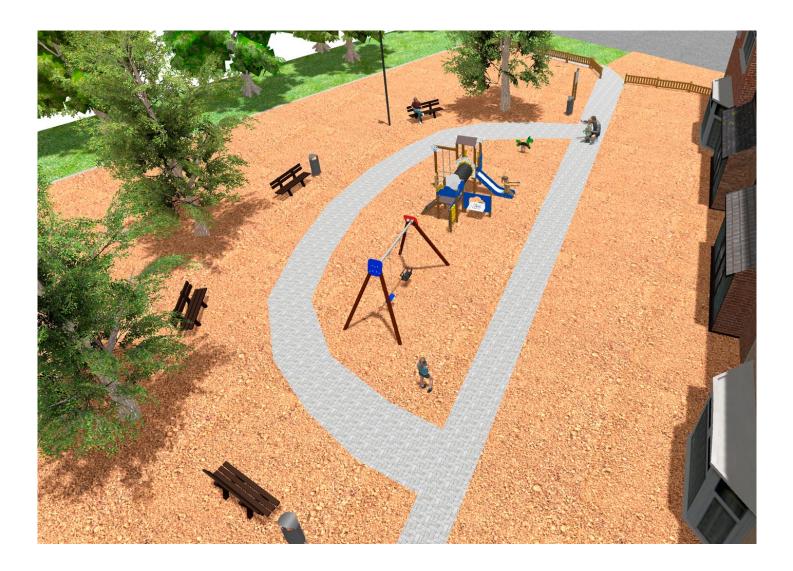

Surface: 690 m<sup>2</sup>

Email: info@benito.com Telephone: +34 93 852 1000

| Product   | Description                                                                                                                                                                                                                                  |
|-----------|----------------------------------------------------------------------------------------------------------------------------------------------------------------------------------------------------------------------------------------------|
| JEDU07    | Rayo   The EDUCA collection for little ones: play and learn. Begin to familiarise themselves with the weather: rain, sun, clouds Very clear concepts for an adult but a very interesting discovery for little ones.   Data Sheet Certificate |
| JL1011000 | METAL 1 Plano 1 Cuna   Swings for children made of different materials such as wood and steel. Resistant to abrasion, corrosion and bad weather conditions.   Data Sheet Certificate   Certificate Certificate                               |
| JFS103    | Donkey     Fun and educative spring swing for children. Made of resistant materials according to the EN1176 standard.                                                                                                                        |
|           | Data Sheet Certificate Conformity                                                                                                                                                                                                            |